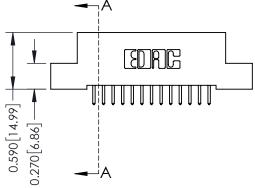

## **See Accompanying Pages for:**

- **Contact Bend Details**
- **Mounting Options**

THIS IS A C.A.D. GENERATED DRAWING DO NOT MAKE MANUAL REVISIONS TO MASTER. ISSUE NUMBER

ORIGINAL

1

| 342 / 392 Series Card Edge Connector<br>Contact Bend Detail |                                                                                                                                                                                                  | ACAD REFERENCE NO. 342 ENG MASTER |             |                  |        |
|-------------------------------------------------------------|--------------------------------------------------------------------------------------------------------------------------------------------------------------------------------------------------|-----------------------------------|-------------|------------------|--------|
|                                                             |                                                                                                                                                                                                  | DRAWN:                            | J.LEE       | DATE: OCT. 06/09 |        |
|                                                             |                                                                                                                                                                                                  | CHECKED:                          |             | DATE:            |        |
| TORONTO, ONTARIO                                            | THESE DRAWINGS AND SPECIFICATIONS ARE THE PROPERTY OF EDAC INC. AND SHALL NOT BE REPRODUCED, OR COPIED OR USED AS THE BASIS FOR THE MANUFACTURE OR SALE OF APPARATUS WITHOUT WRITTEN PERMISSION. | SCALE:                            | NTS         | SHEET :          | 2 OF 3 |
|                                                             |                                                                                                                                                                                                  | DRAWING                           | NUMBER      |                  | ISSUE  |
| YOUR CONNECTION TO QUALITY & SERVICE                        |                                                                                                                                                                                                  | 3                                 | 42 Assembly |                  | 1      |