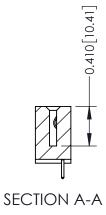

**Mounting Option** 

07-M3-0.5 Metric Threaded Inserts

**Contact Detail** 

521-P.C. Tail .025 Sq.(0.64 Sq.) - Tail LG=.160(4.06) .100 [2.54] Contact Spacing x .200 [5.08] Row Spacing

342 / 392 Card Edge Connector Part Number: 342-013-521-107