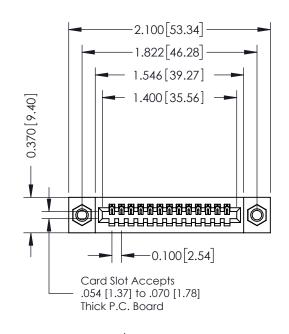

## **See Accompanying Pages for:**

- **Contact Bend Details**
- **Mounting Options**

THIS IS A C.A.D. GENERATED DRAWING DO NOT MAKE MANUAL REVISIONS TO MASTER. ISSUE NUMBER

ORIGINAL

1

| 342 / 392 Series Card Edge Connector<br>Contact Bend Detail |                                                                                                                                                                                                  | ACAD REFERENCE NO. 342 ENG MASTER |             |                  |        |
|-------------------------------------------------------------|--------------------------------------------------------------------------------------------------------------------------------------------------------------------------------------------------|-----------------------------------|-------------|------------------|--------|
|                                                             |                                                                                                                                                                                                  | DRAWN:                            | J.LEE       | DATE: OCT. 06/09 |        |
|                                                             |                                                                                                                                                                                                  | CHECKED:                          |             | DATE:            |        |
| TORONTO, ONTARIO                                            | THESE DRAWINGS AND SPECIFICATIONS ARE THE PROPERTY OF EDAC INC. AND SHALL NOT BE REPRODUCED, OR COPIED OR USED AS THE BASIS FOR THE MANUFACTURE OR SALE OF APPARATUS WITHOUT WRITTEN PERMISSION. | SCALE:                            | NTS         | SHEET :          | 2 OF 3 |
|                                                             |                                                                                                                                                                                                  | DRAWING                           | NUMBER      |                  | ISSUE  |
| YOUR CONNECTION TO QUALITY & SERVICE                        |                                                                                                                                                                                                  | 3                                 | 42 Assembly |                  | 1      |