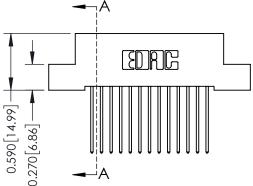

THIS IS A C.A.D. GENERATED DRAWING DO NOT MAKE MANUAL REVISIONS TO MASTER. ISSUE NUMBER

ORIGINAL

1

| 342 / 392 Series Card Edge Connector<br>Contact Bend Detail |                                                                                                                                                                                                  | ACAD REFERENCE NO. 342 ENG MASTER |             |                  |        |  |
|-------------------------------------------------------------|--------------------------------------------------------------------------------------------------------------------------------------------------------------------------------------------------|-----------------------------------|-------------|------------------|--------|--|
|                                                             |                                                                                                                                                                                                  | DRAWN:                            | J.LEE       | DATE: OCT. 06/09 |        |  |
|                                                             |                                                                                                                                                                                                  | CHECKED:                          |             | DATE:            |        |  |
| TORONTO, ONTARIO                                            | THESE DRAWINGS AND SPECIFICATIONS ARE THE PROPERTY OF EDAC INC.,AND SHALL NOT BE REPRODUCED, OR COPIED OR USED AS THE BASIS FOR THE MANUFACTURE OR SALE OF APPARATUS WITHOUT WRITTEN PERMISSION. | SCALE:                            | NTS         | SHEET :          | 2 OF 3 |  |
|                                                             |                                                                                                                                                                                                  | DRAWING                           | NUMBER      |                  | ISSUE  |  |
| YOUR CONNECTION TO QUALITY & SERVICE                        |                                                                                                                                                                                                  | 3                                 | 42 Assembly |                  | 1      |  |