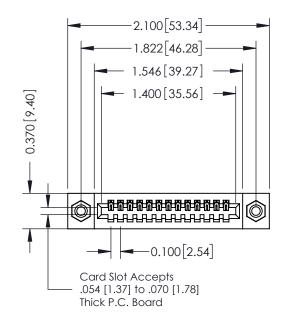

## **See Accompanying Pages for:**

- **Contact Bend Details**
- **Mounting Options**

| Part Number: 342-013-542-108         |                                                                                                                                   | DRAWN:   | J.LEE       | DATE: <b>OCT. 06/09</b> |        |  |
|--------------------------------------|-----------------------------------------------------------------------------------------------------------------------------------|----------|-------------|-------------------------|--------|--|
|                                      |                                                                                                                                   | CHECKED: |             | DATE:                   |        |  |
| EDAC INC                             | ARE THE PROPERTY OF EDAC INC.,AND SHALL NOT BE REPRODUCED,OR COPIED OR USED AS THE BASIS FOR THE MANUFACTURE OR SALE OF APPARATUS | SCALE:   | NTS         | SHEET                   | 1 OF 3 |  |
| TORONTO, ONTARIO CANADA              |                                                                                                                                   | DRAWING  | NUMBER      |                         | ISSUE  |  |
| YOUR CONNECTION TO QUALITY & SERVICE |                                                                                                                                   | 3        | 42 Assembly |                         | 1      |  |