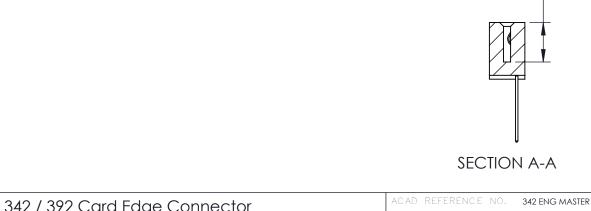

THIS IS A C.A.D. GENERATED DRAWING DO NOT MAKE MANUAL REVISIONS TO MASTER. ISSUE NUMBER

ORIGINAL

1

| 342 / 392 Series Card Edge Connector<br>Contact Bend Detail |                                                                                                                                                                                                  | ACAD REFERENCE NO. 342 ENG MASTER |             |                  |        |  |
|-------------------------------------------------------------|--------------------------------------------------------------------------------------------------------------------------------------------------------------------------------------------------|-----------------------------------|-------------|------------------|--------|--|
|                                                             |                                                                                                                                                                                                  | DRAWN:                            | J.LEE       | DATE: OCT. 06/09 |        |  |
|                                                             |                                                                                                                                                                                                  | CHECKED:                          |             | DATE:            |        |  |
| TORONTO, ONTARIO                                            | THESE DRAWINGS AND SPECIFICATIONS ARE THE PROPERTY OF EDAC INC.,AND SHALL NOT BE REPRODUCED, OR COPIED OR USED AS THE BASIS FOR THE MANUFACTURE OR SALE OF APPARATUS WITHOUT WRITTEN PERMISSION. | SCALE:                            | NTS         | SHEET :          | 2 OF 3 |  |
|                                                             |                                                                                                                                                                                                  | DRAWING                           | NUMBER      |                  | ISSUE  |  |
| YOUR CONNECTION TO QUALITY & SERVICE                        |                                                                                                                                                                                                  | 3                                 | 42 Assembly |                  | 1      |  |