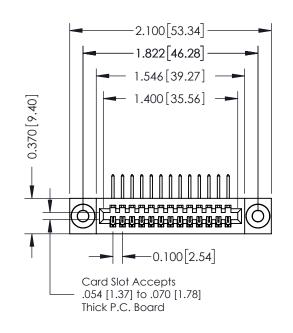

## **See Accompanying Pages for:**

- **Contact Bend Details**
- **Mounting Options**

| 342 / 392 Card Edge Connector |
|-------------------------------|
| Part Number: 342-013-558-103  |

342 ENG MASTER DATE: OCT. 06/09 J.LEE NTS SHEET 1 OF 3