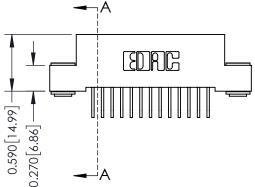

**Mounting Option** 

03-.116 (2.95) I.D. Floating Eyelets

**Contact Detail** 

558-90 Degree Bend (Code 541 Contacts) .100 [2.54] Contact Spacing x .200 [5.08] Row Spacing





## 0.240 [6.10] Point of Contact 0.410[10.41] **SECTION A-A**

## **See Accompanying Pages for:**

- **Contact Bend Details**
- **Mounting Options**

| 342 / 392 Card Edge Connector |
|-------------------------------|
| Part Number: 342-013-558-103  |



342 ENG MASTER DATE: OCT. 06/09 J.LEE NTS SHEET 1 OF 3

342 Assembly

THIS IS A C.A.D. GENERATED DRAWING DO NOT MAKE MANUAL REVISIONS TO MASTER. ISSUE NUMBER

ORIGINAL

1



| 342 / 392 Series Card Edge Connector<br>Contact Bend Detail |                                                                                                                                     | ACAD REFERENCE NO. 342 ENG MASTER |             |          |          |
|-------------------------------------------------------------|------------------------------------