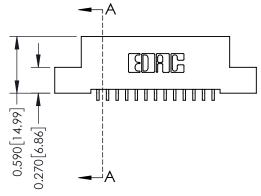

## 0.410[10.41] **SECTION A-A**

342 ENG MASTER

DATE: OCT. 06/09

342 / 392 Card Edge Connector Part Number: 342-013-559-107

YOUR CONNECTION TO QUALITY & SERVICE

SHEET 1 OF 3 NTS 342 Assembly

J.LEE