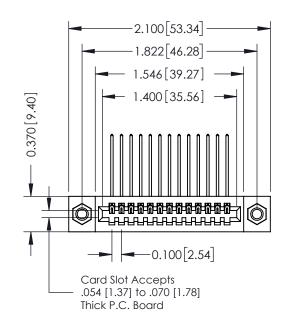

## 0.410[10.41] **SECTION A-A**

342 ENG MASTER

DATE: OCT. 06/09

342 / 392 Card Edge Connector Part Number: 342-013-559-107

YOUR CONNECTION TO QUALITY & SERVICE

SHEET 1 OF 3 NTS 342 Assembly

J.LEE