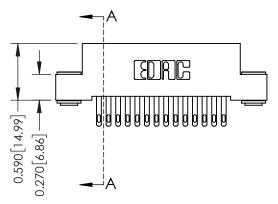

## **Mounting Option**

03-.116 (2.95) I.D. Floating Eyelets

**Contact Detail** 

500-Wire Hole .050x.025(1.27x0.64) - Tail LG=.270(6.86) .100 [2.54] Contact Spacing x .200 [5.08] Row Spacing





## 0.410[10.41] **SECTION A-A**

## **See Accompanying Pages for:**

- **Contact Bend Details**
- **Mounting Options**

| 342 / 392 Card Edge Connector |
|-------------------------------|
| Part Number: 342-014-500-103  |

YOUR CONNECTION TO QUALITY & SERVICE

J.LEE DATE: OCT. 06/09 SHEET 1 OF 3 NTS

342 Assembly

342 ENG MASTER

THIS IS A C.A.D. GENERATED DRAWING DO NOT MAKE MANUAL REVISIONS TO MASTER. ISSUE NUMBER

ORIGINAL

1



| 342 / 392 Series Card Edge Connector<br>Contact Bend Detail |                                                                                                                                              | ACAD REFERENCE NO. 342 ENG MASTER |             |          |          |
|-------------------------------------------------------------|--------------------