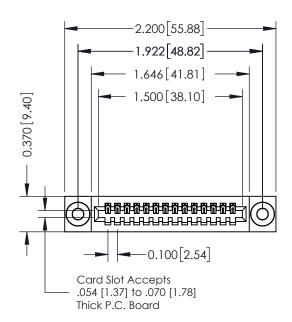

## **See Accompanying Pages for:**

- **Contact Bend Details**
- **Mounting Options**

| 342 / 392 Card Edge Connector |
|-------------------------------|
| Part Number: 342-014-500-103  |

YOUR CONNECTION TO QUALITY & SERVICE