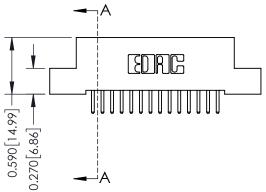

## **Mounting Option**

02-.128 (3.25) Wide Mounting Slots

### **Contact Detail**

520-P.C. Tail .030x.018(0.76x0.46) - Tail LG=.185(4.70) .100 [2.54] Contact Spacing x .200 [5.08] Row Spacing







# 0.410[10.41] **SECTION A-A**

# 342 / 392 Card Edge Connector Part Number: 342-014-520-102

YOUR CONNECTION TO QUALITY & SERVICE

SHEET 1 OF 3 342 Assembly

J.LEE

342 ENG MASTER

DATE: OCT. 06/09

# **See Accompanying Pages for:**

- **Contact Bend Details**
- **Mounting Options**

THIS IS A C.A.D. GENERATED DRAWING DO NOT MAKE MANUAL REVISIONS TO MASTER. ISSUE NUMBER

ORIGINAL

1



| 342 / 392 Series Card Edge Connector<br>Contact Bend Detail |                                                                                                                                                                                                  | ACAD REFERENCE NO. 342 ENG MASTER |             |                  |        |
|-------------------------------------------------------------|--------