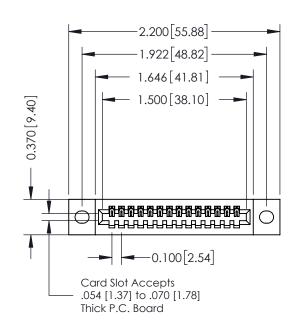

# 342 / 392 Card Edge Connector Part Number: 342-014-520-102

YOUR CONNECTION TO QUALITY & SERVICE

SHEET 1 OF 3 342 Assembly

J.LEE

342 ENG MASTER

DATE: OCT. 06/09

### **Contact Detail**

520-P.C. Tail .030x.018(0.76x0.46) - Tail LG=.185(4.70) .100 [2.54] Contact Spacing x .200 [5.08] Row Spacing