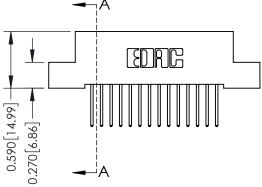

YOUR CONNECTION TO QUALITY & SERVICE

SECTION A-A

342 ENG MASTER

**See Accompanying Pages for:** 

- **Contact Bend Details**
- **Mounting Options**

THIS IS A C.A.D. GENERATED DRAWING DO NOT MAKE MANUAL REVISIONS TO MASTER. ISSUE NUMBER

ORIGINAL

1

| 342 / 392 Series Card Edge Connector Contact Bend Detail |                                                                                                                                                         |          | ACAD REFERENCE NO. 342 ENG MASTER |                  |        |  |
|----------------------------------------------------------|---------------------------------------------------------------------------------------------------------------------------------------------------------|----------|-----------------------------------|------------------|--------|--|
|                                                          |                                                                                                                                                         |          | J.LEE                             | DATE: OCT. 06/09 |        |  |
|                                                          |                                                                                                                                                         | CHECKED: |                                   | DATE:            |        |  |
| EDAC INC                                                 | ONTO, ONTARIO CANADA  ARE THE PROPERTY OF EDAC INC.,AND SHALL NOT BE REPRODUCED,OR COPIED OR USED AS THE BASIS FOR THE MANUFACTURE OR SALE OF APPARATUS | SCALE:   | NTS                               | SHEET :          | 2 OF 3 |  |
| TORONTO, ONTARIO                                         |                                                                                                                                                         | DRAWING  | NUMBER                            |                  | ISSUE  |  |
| YOUR CONNECTION TO QUALITY & SERVICE                     |                                                                                                                                                         | 3        | 42 Assembly                       |                  | 1      |  |