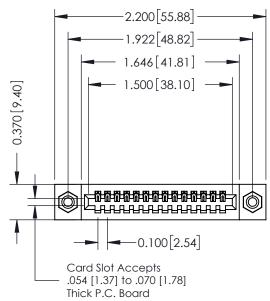

## 342 / 392 Card Edge Connector Part Number: 342-014-523-108

|   | DRAWN: J.LEE   | CT. 06/09 |        |  |
|---|----------------|-----------|--------|--|
|   | CHECKED:       | DATE:     |        |  |
|   | SCALE: NTS     | SHEET     | 1 OF 3 |  |
| ) | DRAWING NUMBER |           | ISSUE  |  |
|   | 342 Assembly   |           | 1      |  |

YOUR CONNECTION TO QUALITY & SERVICE

SECTION A-A

342 ENG MASTER

**See Accompanying Pages for:** 

- **Contact Bend Details**
- **Mounting Options**

THIS IS A C.A.D. GENERATED DRAWING DO NOT MAKE MANUAL REVISIONS TO MASTER. ISSUE NUMBER