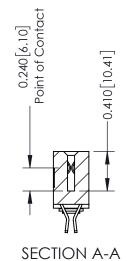

THIS IS A C.A.D. GENERATED DRAWING DO NOT MAKE MANUAL REVISIONS TO MASTER. ISSUE NUMBER

ORIGINAL

1

| 342 / 392 Series Card Edge Connector<br>Contact Bend Detail |                                                                                                                                             | ACAD REFERENCE NO. 342 ENG MASTER |             |                  |        |  |
|-------------------------------------------------------------|---------------------------------------------------------------------------------------------------------------------------------------------|-----------------------------------|-------------|------------------|--------|--|
|                                                             |                                                                                                                                             | DRAWN:                            | J.LEE       | DATE: OCT. 06/09 |        |  |
|                                                             |                                                                                                                                             | CHECKED:                          |             | DATE:            |        |  |
| TORONTO, ONTARIO                                            | THESE DRAWINGS AND SPECIFICATIONS<br>ARE THE PROPERTY OF EDAC INC.,AND<br>SHALL NOT BE REPRODUCED,OR COPIED<br>OR USED AS THE BASIS FOR THE | SCALE:                            | NTS         | SHEET :          | 2 OF 3 |  |
|                                                             |                                                                                                                                             | DRAWING                           | NUMBER      |                  | ISSUE  |  |
| YOUR CONNECTION TO QUALITY & SERVICE                        | MANUFACTURE OR SALE OF APPARATUS                                                                                                            | 3                                 | 42 Assembly |                  | 1      |  |