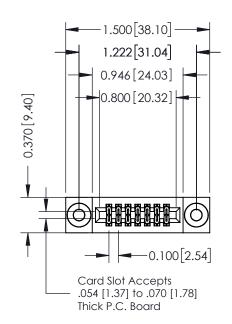

## **Contact Detail**

555-Extender Board Bend (Code 500 Contacts) .100 [2.54] Contact Spacing x .200 [5.08] Row Spacing

| Part Number: 342-014-555-203         |                                                                                                        | ACAD REFERENCE NO. 342 ENG MASTER |             |         |           |  |
|--------------------------------------|--------------------------------------------------------------------------------------------------------|-----------------------------------|-------------|---------|-----------|--|
|                                      |                                                                                                        | DRAWN:                            | J.LEE       | DATE: O | CT. 06/09 |  |
|                                      |                                                                                                        | CHECKED:                          |             | DATE:   |           |  |
| EDAC INC                             | THESE DRAWINGS AND SPECIFICATIONS                                                                      | SCALE:                            | NTS         | SHEET ' | 1 OF 3    |  |
| TORONTO, ONTARIO                     | ARE THE PROPERTY OF EDAC INC.,AND<br>SHALL NOT BE REPRODUCED,OR COPIED<br>OR USED AS THE BASIS FOR THE | DRAWING                           | NUMBER      |         | ISSUE     |  |
| YOUR CONNECTION TO QUALITY & SERVICE | MANUFACTURE OR SALE OF APPARATUS                                                                       | 3                                 | 42 Assembly |         | 1         |  |