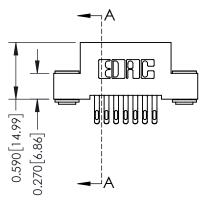

THIS IS A C.A.D. GENERATED DRAWING DO NOT MAKE MANUAL REVISIONS TO MASTER. ISSUE NUMBER

ORIGINAL

1

| 342 / 392 Series Card Edge Connector<br>Contact Bend Detail |                                                                                                                                             | ACAD REFERENCE NO. 342 ENG MASTER |             |                  |        |  |
|-------------------------------------------------------------|---------------------------------------------------------------------------------------------------------------------------------------------|-----------------------------------|-------------|------------------|--------|--|
|                                                             |                                                                                                                                             | DRAWN:                            | J.LEE       | DATE: OCT. 06/09 |        |  |
|                                                             |                                                                                                                                             | CHECKED:                          |             | DATE:            |        |  |
| TORONTO, ONTARIO                                            | THESE DRAWINGS AND SPECIFICATIONS<br>ARE THE PROPERTY OF EDAC INC.,AND<br>SHALL NOT BE REPRODUCED,OR COPIED<br>OR USED AS THE BASIS FOR THE | SCALE:                            | NTS         | SHEET :          | 2 OF 3 |  |
|                                                             |                                                                                                                                             | DRAWING                           | NUMBER      |                  | ISSUE  |  |
| YOUR CONNECTION TO QUALITY & SERVICE                        | MANUFACTURE OR SALE OF APPARATUS                                                                                                            | 3                                 | 42 Assembly |                  | 1      |  |