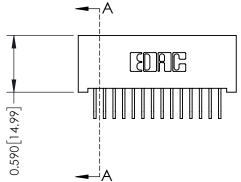

**Mounting Option** 01-No Mounting Lugs **Contact Detail** 

558-90 Degree Bend (Code 541 Contacts) .100 [2.54] Contact Spacing x .200 [5.08] Row Spacing

1





## 0.240 [6.10] Point of Contact 0.410[10.41] **SECTION A-A**

## **See Accompanying Pages for:**

- **Contact Bend Details**
- **Mounting Options**

| 342 / 392 Card Edge Connector |
|-------------------------------|
| Part Number: 342-014-558-101  |



342 ENG MASTER DATE: OCT. 06/09 J.LEE NTS SHEET 1 OF 3

342 Assembly

THIS IS A C.A.D. GENERATED DRAWING DO NOT MAKE MANUAL REVISIONS TO MASTER. ISSUE NUMBER

ORIGINAL

1



| 342 / 392 Series Card Edge Connector<br>Contact Bend Detail |                                                                                                                                   | ACAD REFERENCE NO. 342 ENG MASTER |             |          |          |
|-------------------------------------------------------------|--------------------------------------