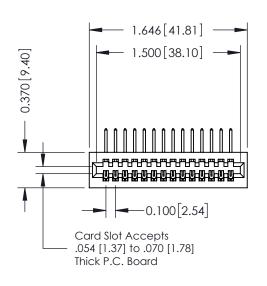

## **See Accompanying Pages for:**

- **Contact Bend Details**
- **Mounting Options**

| 342 / 392 Card Edge Connector |
|-------------------------------|
| Part Number: 342-014-558-101  |

342 ENG MASTER DATE: OCT. 06/09 J.LEE NTS SHEET 1 OF 3