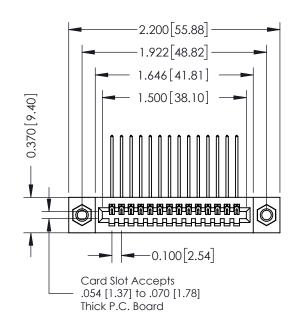

## **See Accompanying Pages for:**

- **Contact Bend Details**
- **Mounting Options**

| 342 / 392 Card Edge Connector |
|-------------------------------|
| Part Number: 342-014-559-107  |

YOUR CONNECTION TO QUALITY & SERVICE

342 ENG MASTER J.LEE DATE: OCT. 06/09 NTS SHEET 1 OF 3

342 Assembly

THIS IS A C.A.D. GENERATED DRAWING DO NOT MAKE MANUAL REVISIONS TO MASTER. ISSUE NUMBER

ORIGINAL

1

| 342 / 392 Series Card Edge Connector<br>Contact Bend Detail |                                                                                                                                   | ACAD REFERENCE NO. 342 ENG MASTER |             |          |          |
|-------------------------------------------------------------|-----------------------------------------------------------------------------------------------------------------------------------|-----------------------------------|-------------|----------|----------|
|                                                             |                                                                                                                                   | DRAWN:                            | J.LEE       | DATE: OC | T. 06/09 |
|                                                             |                                                                                                                                   | CHECKED                           | ):          | DATE:    |          |
| EDAC INC                                                    | ARE THE PROPERTY OF EDAC INC.,AND SHALL NOT BE REPRODUCED,OR COPIED OR USED AS THE BASIS FOR THE MANUFACTURE OR SALE OF APPARATUS | SCALE:                            | NTS         | SHEET :  | 2 OF 3   |
| TORONTO, ONTARIO                                            |                                                                                                                                   | DRAWING                           | NUMBER      |          | ISSUE    |
| YOUR CONNECTION TO QUALITY & SERVICE                        |                                                                                                                                   | 3                                 | 42 Assembly |          | 1        |