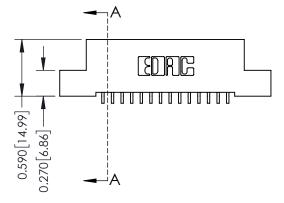

## 0.410[10.41] **SECTION A-A**

342 ENG MASTER J.LEE DATE: OCT. 06/09 NTS SHEET 1 OF 3

342 Assembly

THIS IS A C.A.D. GENERATED DRAWING DO NOT MAKE MANUAL REVISIONS TO MASTER. ISSUE NUMBER

ORIGINAL

1

| 342 / 392 Series Card Edge Connector<br>Contact Bend Detail |                                                                                                                                   | ACAD REFERENCE NO. 342 ENG MASTER |             |          |          |
|-------------------------------------------------------------|-----------------------------------------------------------------------------------------------------------------------------------|-----------------------------------|-------------|----------|----------|
|                                                             |                                                                                                                                   | DRAWN:                            | J.LEE       | DATE: OC | T. 06/09 |
|                                                             |                                                                                                                                   | CHECKED                           | ):          | DATE:    |          |
| EDAC INC                                                    | ARE THE PROPERTY OF EDAC INC.,AND SHALL NOT BE REPRODUCED,OR COPIED OR USED AS THE BASIS FOR THE MANUFACTURE OR SALE OF APPARATUS | SCALE:                            | NTS         | SHEET :  | 2 OF 3   |
| TORONTO, ONTARIO                                            |                                                                                                                                   | DRAWING                           | NUMBER      |          | ISSUE    |
| YOUR CONNECTION TO QUALITY & SERVICE                        |                                                                                                                                   | 3                                 | 42 Assembly |          | 1        |