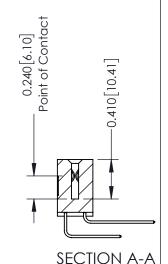

## **Contact Detail**

559-90 Degree Bend (Code 541 Contacts) .100 [2.54] Contact Spacing x .200 [5.08] Row Spacing

| 342 / 392 Card Edge Connector                          | ACAD REFERENCE NO. 342 ENG MASTER        |
|--------------------------------------------------------|------------------------------------------|
|                                                        | DRAWN: J.LEE DATE: OCT. 06/09            |
| Part Number: 342-014-559-208                           | CHECKED: DATE:                           |
| I ( II ) III I III I I I I I I I I I I I               | AND SPECIFICATIONS TY OF EDAC INC.,AND   |
| TORONTO, ONTARIO SHALL MOT BE RE CANADA OR USED AS THE | EPRODUCED,OR COPIED DRAWING NUMBER ISSUE |
|                                                        | SALE OF APPARATUS 342 Accombly 1         |