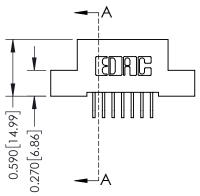

THIS IS A C.A.D. GENERATED DRAWING DO NOT MAKE MANUAL REVISIONS TO MASTER

ISSUE NUMBER

ORIGINAL

1

| 342 / 392 Card Edge Connector<br>Mounting Options |                                                                                                                                   | ACAD REFERENCE NO. 342 ENG MASTER |                         |        |  |
|---------------------------------------------------|-----------------------------------------------------------------------------------------------------------------------------------|-----------------------------------|-------------------------|--------|--|
|                                                   |                                                                                                                                   | DRAWN: J.LEE                      | DATE: <b>OCT. 06/09</b> |        |  |
|                                                   |                                                                                                                                   | CHECKED:                          | DATE:                   |        |  |
| EDAC INC                                          | ARE THE PROPERTY OF EDAC INC.,AND SHALL NOT BE REPRODUCED,OR COPIED OR USED AS THE BASIS FOR THE MANUFACTURE OR SALE OF APPARATUS | SCALE: NTS                        | SHEET :                 | 3 OF 3 |  |
| TORONTO, ONTARIO                                  |                                                                                                                                   | DRAWING NUMBER                    | •                       | ISSUE  |  |
| YOUR CONNECTION TO QUALITY & SERVICE              |                                                                                                                                   | 342 Assembly                      |                         | 1      |  |