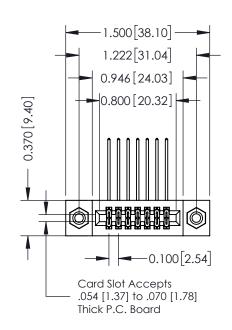

## **Contact Detail**

559-90 Degree Bend (Code 541 Contacts) .100 [2.54] Contact Spacing x .200 [5.08] Row Spacing

| 342 / 392 Card Edge Connector                          | ACAD REFERENCE NO. 342 ENG MASTER        |
|--------------------------------------------------------|------------------------------------------|
|                                                        | DRAWN: J.LEE DATE: OCT. 06/09            |
| Part Number: 342-014-559-208                           | CHECKED: DATE:                           |
| I ( II ) III I III I I I I I I I I I I I               | AND SPECIFICATIONS TY OF EDAC INC.,AND   |
| TORONTO, ONTARIO SHALL MOT BE RE CANADA OR USED AS THE | EPRODUCED,OR COPIED DRAWING NUMBER ISSUE |
|                                                        | SALE OF APPARATUS 342 Accombly 1         |