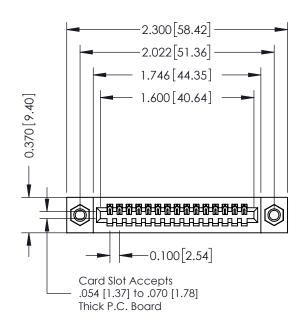

## 342 / 392 Card Edge Connector Part Number: 342-015-524-107

YOUR CONNECTION TO QUALITY & SERVICE

|    | DRAWN: J.LEE   | DATE: O | CT. 06/09 |
|----|----------------|---------|-----------|
|    | CHECKED:       | DATE:   |           |
| ,  | SCALE: NTS     | SHEET ' | 1 OF 3    |
| ED | DRAWING NUMBER |         | ISSUE     |
| 3  | 342 Assembly   |         | 1         |

SECTION A-A