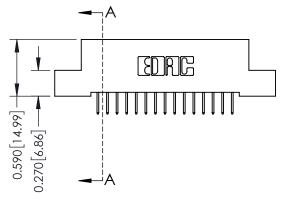

## **Mounting Option**

07-M3-0.5 Metric Threaded Inserts

## **Contact Detail**

524-P.C. Tail .018 Sq.(0.46 Sq.) - Tail LG=.185(4.70) .100 [2.54] Contact Spacing x .200 [5.08] Row Spacing



0.410[10.41]

342 ENG MASTER





## 342 / 392 Card Edge Connector Part Number: 342-015-524-107

YOUR CONNECTION TO QUALITY & SERVICE

|    | DRAWN: J.LEE   | DATE: O | CT. 06/09 |
|----|----------------|---------|-----------|
|    | CHECKED:       | DATE:   |           |
| ,  | SCALE: NTS     | SHEET ' | 1 OF 3    |
| ED | DRAWING NUMBER |         | ISSUE     |
| 3  | 342 Assembly   |         | 1         |

SECTION A-A

## **See Accompanying Pages for:**

- **Contact Bend Details**
- **Mounting Options**

THIS IS A C.A.D. GENERATED DRAWING DO NOT MAKE MANUAL REVISIONS TO MASTER. ISSUE NUMBER

ORIGINAL

1



| 342 / 392 Series Card Edge           | ACAD REFERENCE NO. 342 ENG MASTER                                |          |             |                  |       |
|--------------------------------------|----------------