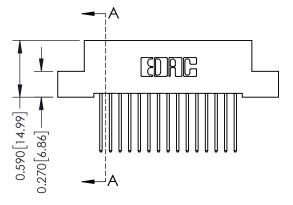

## **Contact Detail**

540-Wire Wrap .025 Sq.(0.64 Sq.) - Tail LG=.570(14.48) .100 [2.54] Contact Spacing x .200 [5.08] Row Spacing

0.410[10.41]