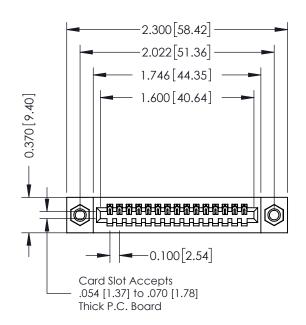

## **See Accompanying Pages for:**

- **Contact Bend Details**
- **Mounting Options**

| SECTION A-A |
|-------------|

| 342 / 392 Card Edge Connector<br>Part Number: 342-015-540-107 |                                                                                                        | ACAD REFERENCE NO. 342 ENG MASTER |         |           |  |
|---------------------------------------------------------------|--------------------------------------------------------------------------------------------------------|-----------------------------------|---------|-----------|--|
|                                                               |                                                                                                        | DRAWN: J.LEE                      | DATE: C | CT. 06/09 |  |
|                                                               |                                                                                                        | CHECKED:                          | DATE:   | DATE:     |  |
| COOO EDAC INC                                                 | THESE DRAWINGS AND SPECIFICATIONS                                                                      | SCALE: NTS                        | SHEET   | 1 OF 3    |  |
|                                                               | ARE THE PROPERTY OF EDAC INC.,AND<br>SHALL NOT BE REPRODUCED,OR COPIED<br>OR USED AS THE BASIS FOR THE | DRAWING NUMBER                    | •       | ISSUE     |  |
| YOUR CONNECTION TO QUALITY & SERVICE                          | MANUFACTURE OR SALE OF APPARATUS                                                                       | 342 Assem                         | bly     | 1         |  |