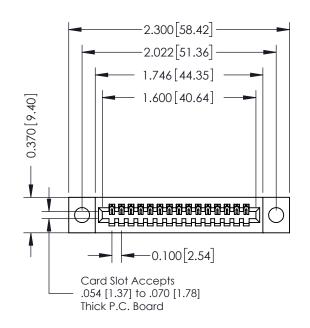

## **See Accompanying Pages for:**

- Contact Bend Details
- Mounting Options

| 342 / 392 Card Edge Connector Part Number: 342-015-542-104 |                                                                                                                                                                                                 | ACAD REFERENCE NO. 342 ENG MASTER |            |         |           |  |
|------------------------------------------------------------|-------------------------------------------------------------------------------------------------------------------------------------------------------------------------------------------------|-----------------------------------|------------|---------|-----------|--|
|                                                            |                                                                                                                                                                                                 | DRAWN:                            | J.LEE      | DATE: O | CT. 06/09 |  |
|                                                            |                                                                                                                                                                                                 | CHECKED:                          |            | DATE:   |           |  |
| EDAC INC                                                   | THESE DRAWINGS AND SPECIFICATIONS ARE THE PROPERTY OF EDAC INC.,AND SHALL NOT BE REPRODUCED,OR COPIED OR USED AS THE BASIS FOR THE MANUFACTURE OR SALE OF APPARATUS WITHOUT WRITTEN PERMISSION. | SCALE: N                          | ITS STI    | SHEET   | 1 OF 3    |  |
|                                                            |                                                                                                                                                                                                 | DRAWING N                         | IUMBER     |         | ISSUE     |  |
| YOUR CONNECTION TO QUALITY & SERVICE                       |                                                                                                                                                                                                 | 342                               | 2 Assembly |         | 1         |  |