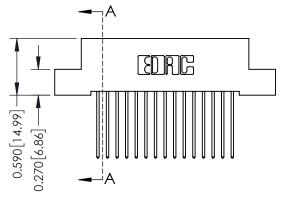

THIS IS A C.A.D. GENERATED DRAWING DO NOT MAKE MANUAL REVISIONS TO MASTER. ISSUE NUMBER

ORIGINAL

1

| 342 / 392 Series Card Edge Connector<br>Contact Bend Detail |                                                                                                                                                                                                | ACAD REFERENCE NO. 342 ENG MASTER |             |                  |        |  |
|-------------------------------------------------------------|------------------------------------------------------------------------------------------------------------------------------------------------------------------------------------------------|-----------------------------------|-------------|------------------|--------|--|
|                                                             |                                                                                                                                                                                                | DRAWN:                            | J.LEE       | DATE: OCT. 06/09 |        |  |
|                                                             |                                                                                                                                                                                                | CHECKED:                          |             | DATE:            |        |  |
| TORONTO, ONTARIO                                            | THESE DRAWINGS AND SPECIFICATIONS ARE THE PROPERTY OF EDAC INCAND SHALL NOT BE REPRODUCED, OR COPIED OR USED AS THE BASIS FOR THE MANUFACTURE OR SALE OF APPARATUS WITHOUT WRITTEN PERMISSION. | SCALE:                            | NTS         | SHEET :          | 2 OF 3 |  |
|                                                             |                                                                                                                                                                                                | DRAWING                           | NUMBER      |                  | ISSUE  |  |
| YOUR CONNECTION TO QUALITY & SERVICE                        |                                                                                                                                                                                                | 3                                 | 42 Assembly |                  | 1      |  |