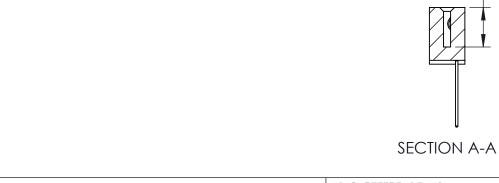

THIS IS A C.A.D. GENERATED DRAWING DO NOT MAKE MANUAL REVISIONS TO MASTER. ISSUE NUMBER

ORIGINAL

1

| 342 / 392 Series Card Edge Connector<br>Contact Bend Detail |                                                                                                                                                                                                 | ACAD REFERENCE NO. 342 ENG MASTER |             |                  |        |  |
|-------------------------------------------------------------|-------------------------------------------------------------------------------------------------------------------------------------------------------------------------------------------------|-----------------------------------|-------------|------------------|--------|--|
|                                                             |                                                                                                                                                                                                 | DRAWN:                            | J.LEE       | DATE: OCT. 06/09 |        |  |
|                                                             |                                                                                                                                                                                                 | CHECKED:                          |             | DATE:            |        |  |
| TORONTO, ONTARIO                                            | THESE DRAWINGS AND SPECIFICATIONS ARE THE PROPERTY OF EDAC INC.,AND SHALL NOT BE REPRODUCED,OR COPIED OR USED AS THE BASIS FOR THE MANUFACTURE OR SALE OF APPARATUS WITHOUT WRITTEN PERMISSION. | SCALE:                            | NTS         | SHEET :          | 2 OF 3 |  |
|                                                             |                                                                                                                                                                                                 | DRAWING                           | NUMBER      |                  | ISSUE  |  |
| YOUR CONNECTION TO QUALITY & SERVICE                        |                                                                                                                                                                                                 | 3                                 | 42 Assembly |                  | 1      |  |