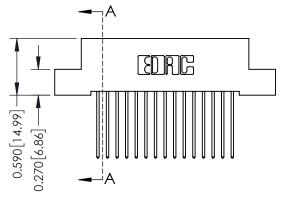

THIS IS A C.A.D. GENERATED DRAWING DO NOT MAKE MANUAL REVISIONS TO MASTER. ISSUE NUMBER

ORIGINAL

1

| 342 / 392 Series Card Edge Connector<br>Contact Bend Detail |                                                                                                                                                                                                 | ACAD REFERENCE NO. 342 ENG MASTER |             |                  |        |  |
|-------------------------------------------------------------|-------------------------------------------------------------------------------------------------------------------------------------------------------------------------------------------------|-----------------------------------|-------------|------------------|--------|--|
|                                                             |                                                                                                                                                                                                 | DRAWN:                            | J.LEE       | DATE: OCT. 06/09 |        |  |
|                                                             |                                                                                                                                                                                                 | CHECKED:                          |             | DATE:            |        |  |
| TORONTO, ONTARIO                                            | THESE DRAWINGS AND SPECIFICATIONS ARE THE PROPERTY OF EDAC INC.,AND SHALL NOT BE REPRODUCED,OR COPIED OR USED AS THE BASIS FOR THE MANUFACTURE OR SALE OF APPARATUS WITHOUT WRITTEN PERMISSION. | SCALE:                            | NTS         | SHEET :          | 2 OF 3 |  |
|                                                             |                                                                                                                                                                                                 | DRAWING                           | NUMBER      |                  | ISSUE  |  |
| YOUR CONNECTION TO QUALITY & SERVICE                        |                                                                                                                                                                                                 | 3                                 | 42 Assembly |                  | 1      |  |