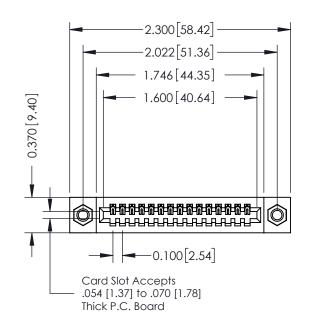

## **See Accompanying Pages for:**

- **Contact Bend Details**
- **Mounting Options**

| 342 / 392 Card Edge Connector Part Number: 342-015-542-107 |                                                                                                                                                                                                | ACAD REFERENCE NO. 342 ENG MASTER |             |         |           |  |
|------------------------------------------------------------|------------------------------------------------------------------------------------------------------------------------------------------------------------------------------------------------|-----------------------------------|-------------|---------|-----------|--|
|                                                            |                                                                                                                                                                                                | DRAWN:                            | J.LEE       | DATE: O | CT. 06/09 |  |
|                                                            |                                                                                                                                                                                                | CHECKED                           |             | DATE:   |           |  |
| TORONTO, ONTARIO CANADA                                    | THESE DRAWINGS AND SPECIFICATIONS ARE THE PROPERTY OF EDAC INCAND SHALL NOT BE REPRODUCED, OR COPIED OR USED AS THE BASIS FOR THE MANUFACTURE OR SALE OF APPARATUS WITHOUT WRITTEN PERMISSION. | SCALE:                            | NTS         | SHEET   | 1 OF 3    |  |
|                                                            |                                                                                                                                                                                                | DRAWING                           | NUMBER      |         | ISSUE     |  |
|                                                            |                                                                                                                                                                                                | 34                                | 12 Assembly |         | 1         |  |