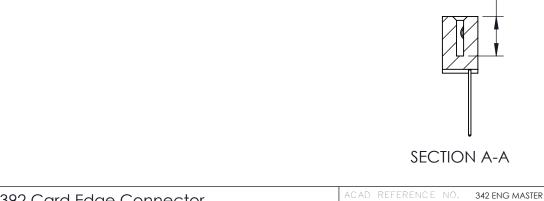

## **Contact Detail**

542-Wire Wrap .025 Sq.(0.64 Sq.) - Tail LG=.655(16.64) .100 [2.54] Contact Spacing x .200 [5.08] Row Spacing

THIS IS A C.A.D. GENERATED DRAWING

ISSUE NUMBER

ORIGINAL

0.410[10.41]