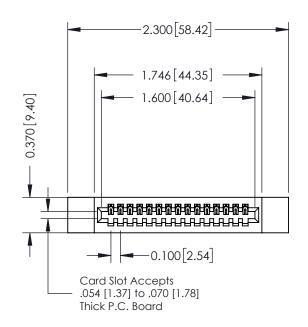

## **See Accompanying Pages for:**

- Contact Bend Details
- Mounting Options

| 342 / 392 Cara Eage Connector  Part Number: 342-015-542-112 |                                                                     | NOND REFERENCE NO. 342 ENG MASIEK |             |         |           |  |
|-------------------------------------------------------------|---------------------------------------------------------------------|-----------------------------------|-------------|---------|-----------|--|
|                                                             |                                                                     | DRAWN:                            | J.LEE       | DATE: O | CT. 06/09 |  |
|                                                             |                                                                     | CHECKED                           | :           | DATE:   |           |  |
| COOO EDAC INC                                               | THESE DRAWINGS AND SPECIFICATIONS ARE THE PROPERTY OF EDAC INC.,AND | SCALE:                            | NTS         | SHEET   | OF 3      |  |
| TORONTO, ONTARIO                                            | SHALL NOT BE REPRODUCED, OR COPIED OR USED AS THE BASIS FOR THE     | DRAWING                           | NUMBER      |         | ISSUE     |  |
| YOUR CONNECTION TO QUALITY & SERVICE                        | MANUFACTURE OR SALE OF APPARATUS                                    | 34                                | 12 Assembly |         | 1         |  |
|                                                             |                                                                     |                                   |             |         |           |  |