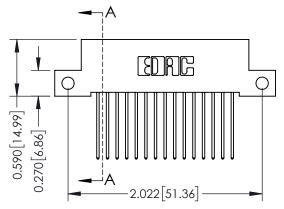

## **Mounting Option**

12-.128 (3.25) Dia. Side Mounting Holes

## **Contact Detail**

542-Wire Wrap .025 Sq.(0.64 Sq.) - Tail LG=.655(16.64) .100 [2.54] Contact Spacing x .200 [5.08] Row Spacing

THIS IS A C.A.D. GENERATED DRAWING

ISSUE NUMBER

ORIGINAL

0.410[10.41]





## **See Accompanying Pages for:**

- Contact Bend Details
- Mounting Options



| 342 / 392 Cara Eage Connector  Part Number: 342-015-542-112 |                                                                     | NOND REFERENCE NO. 342 ENG MASIEK |             |         |           |  |
|-------------------------------------------------------------|---------------------------------------------------------------------|-----------------------------------|-------------|---------|-----------|--|
|                                                             |                                                                     | DRAWN:                            | J.LEE       | DATE: O | CT. 06/09 |  |
|                                                             |