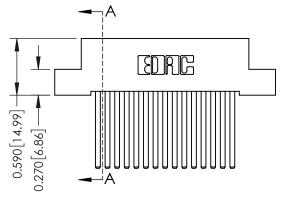

| 342 / 392 Card Edge Connector |                              | ACAD REFERENCE NO. 342 ENG MASIER                                 |         |             |         |           |
|-------------------------------|------------------------------|-------------------------------------------------------------------|---------|-------------|---------|-----------|
|                               | · ·                          |                                                                   | DRAWN:  | J.LEE       | DATE: O | CT. 06/09 |
|                               | Part Number: 342-015-544-102 | CHECKE                                                            | ):      | DATE:       |         |           |
|                               | COOO EDAC INC                | THESE DRAWINGS AND SPECIFICATIONS ARE THE PROPERTY OF EDAC INCAND | SCALE:  | NTS         | SHEET   | 1 OF 3    |
|                               | TORONTO, ONTARIO             | SHALL NOT BE REPRODUCED, OR COPIED OR USED AS THE BASIS FOR THE   | DRAWING | NUMBER      |         | ISSUE     |
|                               |                              | NECTION TO QUALITY & SERVICE WITHOUT WRITTEN PERMISSION.          | 3       | 42 Assembly |         | 1         |
|                               |                              |                                                                   |         |             |         |           |