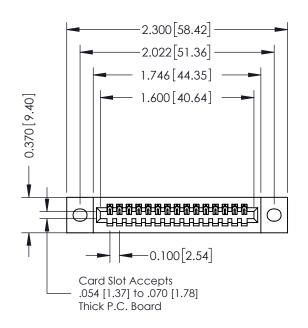

| 342 / 392 Card Edge Connector |                              | ACAD REFERENCE NO. 342 ENG MASIER                                 |         |             |         |           |
|-------------------------------|------------------------------|-------------------------------------------------------------------|---------|-------------|---------|-----------|
|                               | · ·                          |                                                                   | DRAWN:  | J.LEE       | DATE: O | CT. 06/09 |
|                               | Part Number: 342-015-544-102 | CHECKE                                                            | ):      | DATE:       |         |           |
|                               | COOO EDAC INC                | THESE DRAWINGS AND SPECIFICATIONS ARE THE PROPERTY OF EDAC INCAND | SCALE:  | NTS         | SHEET   | 1 OF 3    |
|                               | TORONTO, ONTARIO             | SHALL NOT BE REPRODUCED, OR COPIED OR USED AS THE BASIS FOR THE   | DRAWING | NUMBER      |         | ISSUE     |
|                               |                              | NECTION TO QUALITY & SERVICE WITHOUT WRITTEN PERMISSION.          | 3       | 42 Assembly |         | 1         |
|                               |                              |                                                                   |         |             |         |           |