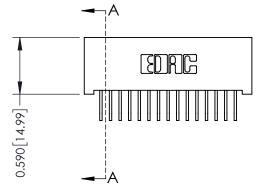

**Mounting Option** 01-No Mounting Lugs **Contact Detail** 

558-90 Degree Bend (Code 541 Contacts) .100 [2.54] Contact Spacing x .200 [5.08] Row Spacing

1





## 0.240 [6.10] Point of Contact 0.410[10.41] **SECTION A-A**

## **See Accompanying Pages for:**

- **Contact Bend Details**
- **Mounting Options**

| 342 / 392 Card Edge Connector |
|-------------------------------|
| Part Number: 342-015-558-101  |



342 ENG MASTER DATE: OCT. 06/09 J.LEE NTS SHEET 1 OF 3

342 Assembly

THIS IS A C.A.D. GENERATED DRAWING DO NOT MAKE MANUAL REVISIONS TO MASTER. ISSUE NUMBER

ORIGINAL

1



| 342 / 392 Series Card Edge Connector<br>Contact Bend Detail |                                                                                                                                     | ACAD REFERENCE NO. 342 ENG MASTER |             |          |          |
|-------------------------------------------------------------|------------------------------------