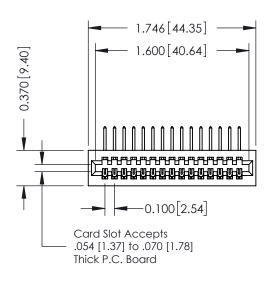

## **See Accompanying Pages for:**

- **Contact Bend Details**
- **Mounting Options**

| 342 / 392 Card Edge Connector |
|-------------------------------|
| Part Number: 342-015-558-101  |

342 ENG MASTER DATE: OCT. 06/09 J.LEE NTS SHEET 1 OF 3