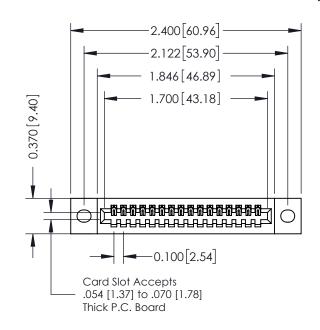

# 342 / 392 Card Edge Connector Part Number: 342-016-520-102

YOUR CONNECTION TO QUALITY & SERVICE

J.LEE DATE: OCT. 06/09 SHEET 1 OF 3 342 Assembly

342 ENG MASTER

### **Contact Detail**

520-P.C. Tail .030x.018(0.76x0.46) - Tail LG=.185(4.70) .100 [2.54] Contact Spacing x .200 [5.08] Row Spacing