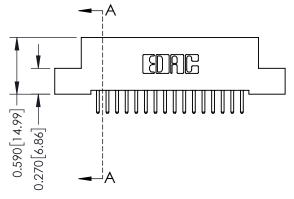

# 0.410[10.41] **SECTION A-A**

# 342 / 392 Card Edge Connector Part Number: 342-016-520-102

YOUR CONNECTION TO QUALITY & SERVICE

J.LEE DATE: OCT. 06/09 SHEET 1 OF 3 342 Assembly

342 ENG MASTER