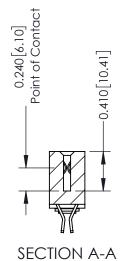

THIS IS A C.A.D. GENERATED DRAWING DO NOT MAKE MANUAL REVISIONS TO MASTER. ISSUE NUMBER

ORIGINAL

1

| 342 / 392 Series Card Edge Connector<br>Contact Bend Detail |                                      | ACAD REFERENCE NO. 342 ENG MASTER |             |                  |       |
|-------------------------------------------------------------|--------------------------------------|-----------------------------------|-------------|------------------|-------|
|                                                             |                                      | DRAWN:                            | J.LEE       | DATE: OCT. 06/09 |       |
|                                                             |                                      | CHECKED:                          |             | DATE:            |       |
| EDAC INC THESE DRAWINGS AND SPECIFICATIONS                  | SCALE:                               | NTS                               | SHEET :     | 2 OF 3           |       |
| TORONTO, ONTARIO                                            | , STACE NOT BE KEINOBOCED, OK COTTED | DRAWING                           | NUMBER      |                  | ISSUE |
| YOUR CONNECTION TO QUALITY & SERVICE                        | MANUFACTURE OR SALE OF APPARATUS     | 3                                 | 42 Assembly |                  | 1     |