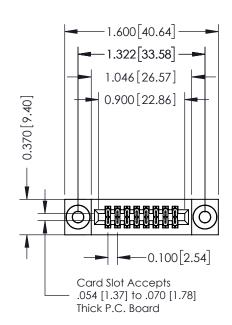

## **Contact Detail**

555-Extender Board Bend (Code 500 Contacts) .100 [2.54] Contact Spacing x .200 [5.08] Row Spacing

| 342 / 392 Card Edge Connector                                                                                              | ACAD REFERENCE NO. 342 ENG MASTI |
|----------------------------------------------------------------------------------------------------------------------------|----------------------------------|
|                                                                                                                            | DRAWN: J.LEE DATE: OCT. 06/0     |
| Part Number: 342-016-555-203                                                                                               | CHECKED: DATE:                   |
| EDAC INC TORONTO, ONTARIO OR SHALL NOT BE REPRODUCED, OR COPIED OR USED AS THE BASIS FOR THE                               |                                  |
|                                                                                                                            | D,OR COPIED DRAWING NUMBER ISSUE |
| CANADA OR USED AS THE BASIS FOR MANUFACTURE OR SALE OF AF YOUR CONNECTION TO QUALITY & SERVICE WITHOUT WRITTEN PERMISSION. | APPARATUS 342 Assembly 1         |