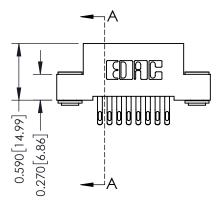

THIS IS A C.A.D. GENERATED DRAWING DO NOT MAKE MANUAL REVISIONS TO MASTER. ISSUE NUMBER

ORIGINAL

1

| 342 / 392 Series Card Edge Connector<br>Contact Bend Detail |                                      | ACAD REFERENCE NO. 342 ENG MASTER |             |                  |       |
|-------------------------------------------------------------|--------------------------------------|-----------------------------------|-------------|------------------|-------|
|                                                             |                                      | DRAWN:                            | J.LEE       | DATE: OCT. 06/09 |       |
|                                                             |                                      | CHECKED:                          |             | DATE:            |       |
| EDAC INC THESE DRAWINGS AND SPECIFICATIONS                  | SCALE:                               | NTS                               | SHEET :     | 2 OF 3           |       |
| TORONTO, ONTARIO                                            | , STACE NOT BE KEINOBOCED, OK COTTED | DRAWING                           | NUMBER      |                  | ISSUE |
| YOUR CONNECTION TO QUALITY & SERVICE                        | MANUFACTURE OR SALE OF APPARATUS     | 3                                 | 42 Assembly |                  | 1     |