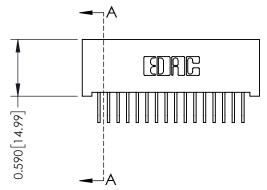

THIS IS A C.A.D. GENERATED DRAWING DO NOT MAKE MANUAL REVISIONS TO MASTER

ISSUE NUMBER

ORIGINAL

1

| 342 / 392 Card Edge Connector<br>Mounting Options |                                                                                                                                             | ACAD REFERENCE NO. 342 ENG MASTER |         |           |  |  |
|---------------------------------------------------|---------------------------------------------------------------------------------------------------------------------------------------------|-----------------------------------|---------|-----------|--|--|
|                                                   |                                                                                                                                             | DRAWN: J.LEE                      | DATE: O | CT. 06/09 |  |  |
|                                                   |                                                                                                                                             | CHECKED:                          | DATE:   |           |  |  |
| EDAC INC                                          | THESE DRAWINGS AND SPECIFICATIONS<br>ARE THE PROPERTY OF EDAC INC.,AND<br>SHALL NOT BE REPRODUCED,OR COPIED<br>OR USED AS THE BASIS FOR THE | SCALE: NTS                        | SHEET : | 3 OF 3    |  |  |
| TORONTO, ONTARIO                                  |                                                                                                                                             | DRAWING NUMBER                    | •       | ISSUE     |  |  |
| YOUR CONNECTION TO QUALITY & SERVICE              | MANUFACTURE OR SALE OF APPARATUS                                                                                                            | 342 Assembly                      |         | 1         |  |  |