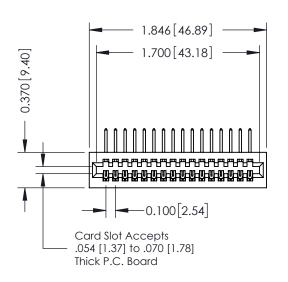

## **See Accompanying Pages for:**

- **Contact Bend Details**
- **Mounting Options**

| 342 / 392 Card Edge Connector |
|-------------------------------|
| Part Number: 342-016-558-101  |

YOUR CONNECTION TO QUALITY & SERVICE

342 ENG MASTER DATE: OCT. 06/09 J.LEE NTS SHEET 1 OF 3

342 Assembly

THIS IS A C.A.D. GENERATED DRAWING DO NOT MAKE MANUAL REVISIONS TO MASTER. ISSUE NUMBER

ORIGINAL

1

| 342 / 392 Series Card Edge Connector<br>Contact Bend Detail |                                                                                                                                     | ACAD REFERENCE NO. 342 ENG MASTER |             |          |          |
|-------------------------------------------------------------|-------------------------------------------------------------------------------------------------------------------------------------|-----------------------------------|-------------|----------|----------|
|                                                             |                                                                                                                                     | DRAWN:                            | J.LEE       | DATE: OC | T. 06/09 |
|                                                             |                                                                                                                                     | CHECKED:                          |             | DATE:    |          |
| EDAC INC                                                    | ARE THE PROPERTY OF EDAC INC.,AND — SHALL NOT BE REPRODUCED,OR COPIED OR USED AS THE BASIS FOR THE MANUFACTURE OR SALE OF APPARATUS | SCALE:                            | NTS         | SHEET :  | 2 OF 3   |
| TORONTO, ONTARIO                                            |                                                                                                                                     | DRAWING                           | NUMBER      |          | ISSUE    |
| YOUR CONNECTION TO QUALITY & SERVICE                        |                                                                                                                                     | 3                                 | 42 Assembly |          | 1        |