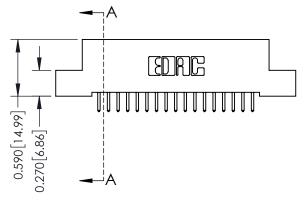

## 0.410[10.41] SECTION A-A

## **See Accompanying Pages for:**

- **Contact Bend Details**
- **Mounting Options**

| 342 / 392 Card Edge Connector |
|-------------------------------|
| Part Number: 342-017-521-108  |

YOUR CONNECTION TO QUALITY & SERVICE

342 ENG MASTER J.LEE DATE: OCT. 06/09 NTS SHEET 1 OF 3

342 Assembly

THIS IS A C.A.D. GENERATED DRAWING DO NOT MAKE MANUAL REVISIONS TO MASTER. ISSUE NUMBER

ORIGINAL

1

| 342 / 392 Series Card Edge Connector<br>Contact Bend Detail |                                                                                                                                     | ACAD REFERENCE NO. 342 ENG MASTER |             |          |          |
|-------------------------------------------------------------|-------------------------------------------------------------------------------------------------------------------------------------|-----------------------------------|-------------|----------|----------|
|                                                             |                                                                                                                                     | DRAWN:                            | J.LEE       | DATE: OC | T. 06/09 |
|                                                             |                                                                                                                                     | CHECKED:                          |             | DATE:    |          |
| EDAC INC                                                    | ARE THE PROPERTY OF EDAC INC.,AND — SHALL NOT BE REPRODUCED,OR COPIED OR USED AS THE BASIS FOR THE MANUFACTURE OR SALE OF APPARATUS | SCALE:                            | NTS         | SHEET :  | 2 OF 3   |
| TORONTO, ONTARIO                                            |                                                                                                                                     | DRAWING                           | NUMBER      |          | ISSUE    |
| YOUR CONNECTION TO QUALITY & SERVICE                        |                                                                                                                                     | 3                                 | 42 Assembly |          | 1        |