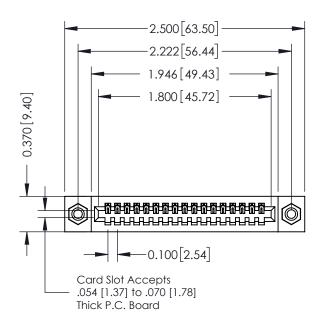

## **Contact Detail**

521-P.C. Tail .025 Sq.(0.64 Sq.) - Tail LG=.160(4.06) .100 [2.54] Contact Spacing x .200 [5.08] Row Spacing

## **See Accompanying Pages for:**

- **Contact Bend Details**
- **Mounting Options**

| 342 / 392 Card Edge Connector |
|-------------------------------|
| Part Number: 342-017-521-108  |

YOUR CONNECTION TO QUALITY & SERVICE

342 ENG MASTER J.LEE DATE: OCT. 06/09 NTS SHEET 1 OF 3

342 Assembly

THIS IS A C.A.D. GENERATED DRAWING DO NOT MAKE MANUAL REVISIONS TO MASTER. ISSUE NUMBER

ORIGINAL

1

| 342 / 392 Series Card Edge Connector<br>Contact Bend Detail |                                                                                                                                     | ACAD REFERENCE NO. 342 ENG MASTER |             |          |          |
|-------------------------------------------------------------|-------------------------------------------------------------------------------------------------------------------------------------|-----------------------------------|-------------|----------|----------|
|                                                             |                                                                                                                                     | DRAWN:                            | J.LEE       | DATE: OC | T. 06/09 |
|                                                             |                                                                                                                                     | CHECKED:                          |             | DATE:    |          |
| EDAC INC                                                    | ARE THE PROPERTY OF EDAC INC.,AND — SHALL NOT BE REPRODUCED,OR COPIED OR USED AS THE BASIS FOR THE MANUFACTURE OR SALE OF APPARATUS | SCALE:                            | NTS         | SHEET :  | 2 OF 3   |
| TORONTO, ONTARIO                                            |                                                                                                                                     | DRAWING                           | NUMBER      |          | ISSUE    |
| YOUR CONNECTION TO QUALITY & SERVICE                        |                                                                                                                                     | 3                                 | 42 Assembly |          | 1        |