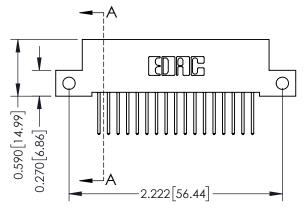

## **Mounting Option**

12-.128 (3.25) Dia. Side Mounting Holes

## **Contact Detail**

523-P.C. Tail .025 Sq.(0.64 Sq.) - Tail LG=.400(10.16) .100 [2.54] Contact Spacing x .200 [5.08] Row Spacing THIS IS A C.A.D. GENERATED DRAWING

1220F NOWBER

ORIGINAL

0.410[10.41]





## **See Accompanying Pages for:**

- Contact Bend Details
- Mounting Options



| Part Number: 342-017-523-112         |                              | NOND REPERENCE NO. 342 ENO MINISTER |             |         |           |  |
|--------------------------------------|------------------------------|-------------------------------------|-------------|---------|-----------|--|
|                                      |                              | DRAWN:                              | J.LEE       | DATE: C | CT. 06/09 |  |
|                                      |                              | CHECKED:                            |             | DATE:   |           |  |
| EDAC INC                             | OR USED AS THE BASIS FOR THE | SCALE:                              | NTS