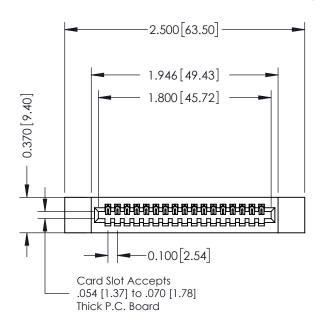

## **See Accompanying Pages for:**

- Contact Bend Details
- Mounting Options

| Part Number: 342-017-523-112         |                              | NOND REPERENCE NO. 342 ENO MINISTER |             |         |           |  |
|--------------------------------------|------------------------------|-------------------------------------|-------------|---------|-----------|--|
|                                      |                              | DRAWN:                              | J.LEE       | DATE: C | CT. 06/09 |  |
|                                      |                              | CHECKED:                            |             | DATE:   |           |  |
| EDAC INC                             | OR USED AS THE BASIS FOR THE | SCALE:                              | NTS         | SHEET   | 1 OF 3    |  |
| TORONTO, ONTARIO CANADA              |                              | DRAWING                             | NUMBER      |         | ISSUE     |  |
| YOUR CONNECTION TO QUALITY & SERVICE |                              | 3                                   | 42 Assembly |         | 1         |  |