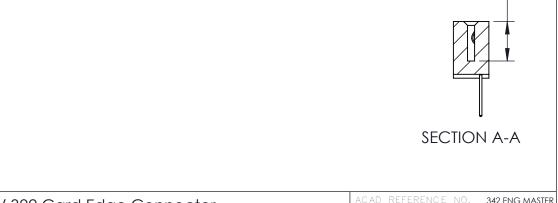

## **Contact Detail**

523-P.C. Tail .025 Sq.(0.64 Sq.) - Tail LG=.400(10.16) .100 [2.54] Contact Spacing x .200 [5.08] Row Spacing THIS IS A C.A.D. GENERATED DRAWING

1220F NOWBER

ORIGINAL

0.410[10.41]