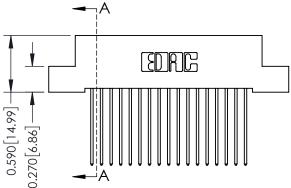

## **Contact Detail**

541-Wire Wrap .025 Sq.(0.64 Sq.) - Tail LG=.760(19.30) .100 [2.54] Contact Spacing x .200 [5.08] Row Spacing

THIS IS A C.A.D. GENERATED DRAWING

ER.

ISSUE NUMBER

ORIGINAL

0.410[10.41]