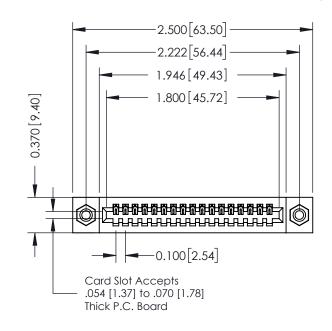

## **See Accompanying Pages for:**

- Contact Bend Details
- Mounting Options

| 942 / 392 Card Edge Connector Part Number: 342-017-541-108 |                                                                                                                                             | TOTAL REPERENCE NO. 342 ENO MINOTER |        |         |            |  |
|------------------------------------------------------------|---------------------------------------------------------------------------------------------------------------------------------------------|-------------------------------------|--------|---------|------------|--|
|                                                            |                                                                                                                                             | DRAWN: J.LEE DATE:                  |        | DATE: O | OCT. 06/09 |  |
|                                                            |                                                                                                                                             | CHECKED                             | ):     | DATE:   |            |  |
|                                                            | THESE DRAWINGS AND SPECIFICATIONS<br>ARE THE PROPERTY OF EDAC INC.,AND<br>SHALL NOT BE REPRODUCED,OR COPIED<br>OR USED AS THE BASIS FOR THE | SCALE:                              | NTS    | SHEET   | 1 OF 3     |  |
| TORONTO, ONTARIO SHALL                                     |                                                                                                                                             | DRAWING                             | NUMBER |         | ISSUE      |  |
|                                                            | ACTURE OR SALE OF APPARATUS                                                                                                                 | 342 Assembly                        |        |         | 1          |  |