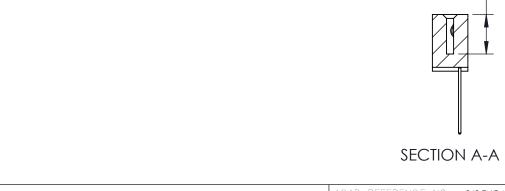

## **Contact Detail**

542-Wire Wrap .025 Sq.(0.64 Sq.) - Tail LG=.655(16.64) .100 [2.54] Contact Spacing x .200 [5.08] Row Spacing

0.410[10.41]

THIS IS A C.A.D. GENERATED DRAWING DO NOT MAKE MANUAL REVISIONS TO MASTER

ISSUE NUMBER

ORIGINAL

1

| 342 / 392 Card Edge Connector<br>Mounting Options |                                                                                                                                                                                               | ACAD REFERENCE NO. 342 ENG MASTER |                         |        |  |  |
|---------------------------------------------------|-----------------------------------------------------------------------------------------------------------------------------------------------------------------------------------------------|-----------------------------------|-------------------------|--------|--|--|
|                                                   |                                                                                                                                                                                               | DRAWN: J.LEE                      | DATE: <b>OCT. 06/09</b> |        |  |  |
|                                                   |                                                                                                                                                                                               | CHECKED:                          | DATE:                   |        |  |  |
| TORONTO, ONTARIO                                  | THESE DRAWINGS AND SPECIFICATIONS ARE THE PROPERTY OF EDAC INCAND SHALL NOT BE REPRODUCED,OR COPIED OR USED AS THE BASIS FOR THE MANUFACTURE OR SALE OF APPARATUS WITHOUT WRITTEN PERMISSION. | SCALE: NTS                        | SHEET :                 | 3 OF 3 |  |  |
|                                                   |                                                                                                                                                                                               | DRAWING NUMBER                    | •                       | ISSUE  |  |  |
| YOUR CONNECTION TO QUALITY & SERVICE              |                                                                                                                                                                                               | 342 Assembly                      |                         | 1      |  |  |