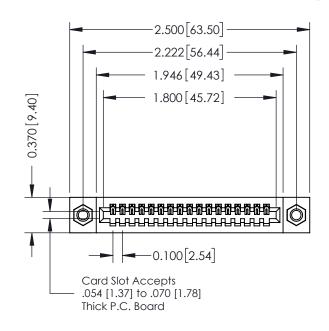

## **See Accompanying Pages for:**

- **Contact Bend Details**
- **Mounting Options**

| 342 / 392 Card Edge Connector<br>Part Number: 342-017-542-107 |                                                                     | ACAD REFERENCE NO. 342 ENG MASTER |             |         |           |  |
|---------------------------------------------------------------|---------------------------------------------------------------------|-----------------------------------|-------------|---------|-----------|--|
|                                                               |                                                                     | DRAWN:                            | J.LEE       | DATE: O | CT. 06/09 |  |
|                                                               |                                                                     | CHECKED:                          |             | DATE:   |           |  |
|                                                               | THESE DRAWINGS AND SPECIFICATIONS ARE THE PROPERTY OF EDAC INC.,AND | SCALE:                            | NTS         | SHEET   | 1 OF 3    |  |
| TORONTO, ONTARIO                                              | SHALL NOT BE REPRODUCED, OR COPIED OR USED AS THE BASIS FOR THE     | DRAWING                           | NUMBER      | •       | ISSUE     |  |
|                                                               | MANUFACTURE OR SALE OF APPARATUS                                    | 34                                | 42 Assembly |         | 1         |  |