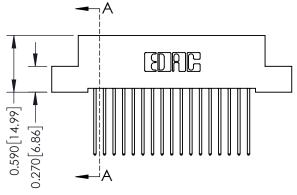

THIS IS A C.A.D. GENERATED DRAWING DO NOT MAKE MANUAL REVISIONS TO MASTER. ISSUE NUMBER

ORIGINAL

1

| 342 / 392 Series Card Edge Connector<br>Contact Bend Detail |                                                                                                                                                                                                | ACAD REFERENCE NO. 342 ENG MASTER |             |                  |        |  |
|-------------------------------------------------------------|------------------------------------------------------------------------------------------------------------------------------------------------------------------------------------------------|-----------------------------------|-------------|------------------|--------|--|
|                                                             |                                                                                                                                                                                                | DRAWN:                            | J.LEE       | DATE: OCT. 06/09 |        |  |
|                                                             |                                                                                                                                                                                                | CHECKED:                          |             | DATE:            |        |  |
| TORONTO, ONTARIO                                            | THESE DRAWINGS AND SPECIFICATIONS ARE THE PROPERTY OF EDAC INCAND SHALL NOT BE REPRODUCED, OR COPIED OR USED AS THE BASIS FOR THE MANUFACTURE OR SALE OF APPARATUS WITHOUT WRITTEN PERMISSION. | SCALE:                            | NTS         | SHEET :          | 2 OF 3 |  |
|                                                             |                                                                                                                                                                                                | DRAWING                           | NUMBER      |                  | ISSUE  |  |
| YOUR CONNECTION TO QUALITY & SERVICE                        |                                                                                                                                                                                                | 3                                 | 42 Assembly |                  | 1      |  |