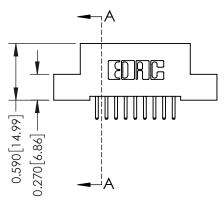

## **Mounting Option**

04-.156 (3.96) Dia. Mounting Holes





## **See Accompanying Pages for:**

- Contact Bend Details
- Mounting Options

## **Contact Detail**

520-P.C. Tail .030x.018(0.76x0.46) - Tail LG=.185(4.70) .100 [2.54] Contact Spacing x .200 [5.08] Row Spacing

THIS IS A C.A.D. GENERATED DRAWING



ISSUE NUMBER

ORIGINAL



| 342 / 392 Card Edge Connector<br>Part Number: 342-018-520-204 |                                                                                                                                                                                                 | ACAD REFERENCE NO. 342 ENG MASTER |             |         |           |  |
|---------------------------------------------------------------|-------------------------------------------------------------------------------------------------------------------------