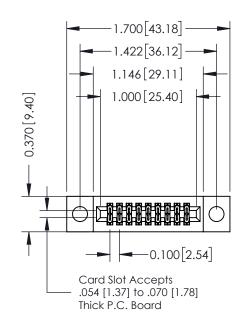

## **Contact Detail**

520-P.C. Tail .030x.018(0.76x0.46) - Tail LG=.185(4.70) .100 [2.54] Contact Spacing x .200 [5.08] Row Spacing

THIS IS A C.A.D. GENERATED DRAWING

ISSUE NUMBER

ORIGINAL

| 342 / 392 Card Edge Connector<br>Part Number: 342-018-520-204 |                                                                                                                                                                                                 | ACAD REFERENCE NO. 342 ENG MASTER |             |         |           |  |
|---------------------------------------------------------------|-------------------------------------------------------------------------------------------------------------------------------------------------------------------------------------------------|-----------------------------------|-------------|---------|-----------|--|
|                                                               |                                                                                                                                                                                                 | DRAWN:                            | J.LEE       | DATE: O | CT. 06/09 |  |
|                                                               |                                                                                                                                                                                                 | CHECKED:                          |             | DATE:   |           |  |
| I   SII   III                                                 | THESE DRAWINGS AND SPECIFICATIONS ARE THE PROPERTY OF EDAC INC.,AND SHALL NOT BE REPRODUCED,OR COPIED OR USED AS THE BASIS FOR THE MANUFACTURE OR SALE OF APPARATUS WITHOUT WRITTEN PERMISSION. | SCALE:                            | NTS         | SHEET   | 1 OF 3    |  |
|                                                               |                                                                                                                                                                                                 | DRAWING                           | NUMBER      |         | ISSUE     |  |
| YOUR CONNECTION TO QUALITY & SERVICE                          |                                                                                                                                                                                                 | 3                                 | 42 Assembly |         | 1         |  |