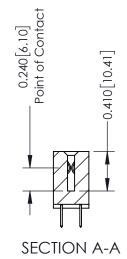

## **Contact Detail**

520-P.C. Tail .030x.018(0.76x0.46) - Tail LG=.185(4.70) .100 [2.54] Contact Spacing x .200 [5.08] Row Spacing

THIS IS A C.A.D. GENERATED DRAWING

ISSUE NUMBER

ORIGINAL

| 342 / 392 Card Edge Connector<br>Part Number: 342-018-520-204 |                                                                                                                                                                                                 | ACAD REFERENCE NO. 342 ENG MASTER |             |         |           |  |
|---------------------------------------------------------------|-------------------------------------------------------------------------------------------------------------------------------------------------------------------------------------------------|-----------------------------------|-------------|---------|-----------|--|
|                                                               |                                                                                                                                                                                                 | DRAWN:                            | J.LEE       | DATE: O | CT. 06/09 |  |
|                                                               |                                                                                                                                                                                                 | CHECKED:                          |             | DATE:   |           |  |
| I   SII   III                                                 | THESE DRAWINGS AND SPECIFICATIONS ARE THE PROPERTY OF EDAC INC.,AND SHALL NOT BE REPRODUCED,OR COPIED OR USED AS THE BASIS FOR THE MANUFACTURE OR SALE OF APPARATUS WITHOUT WRITTEN PERMISSION. | SCALE:                            | NTS         | SHEET   | 1 OF 3    |  |
|                                                               |                                                                                                                                                                                                 | DRAWING                           | NUMBER      |         | ISSUE     |  |
| YOUR CONNECTION TO QUALITY & SERVICE                          |                                                                                                                                                                                                 | 3                                 | 42 Assembly |         | 1         |  |