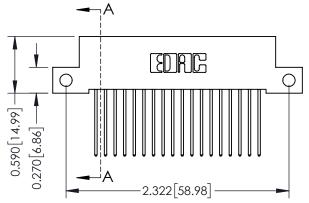

## **Mounting Option**

12-.128 (3.25) Dia. Side Mounting Holes

## **See Accompanying Pages for:**

- Contact Bend Details
- Mounting Options

|                              | 342 / 392 Card Edge Connector       |                                                                   | mber: 342-018-542-112 |         |                  |       |
|------------------------------|-------------------------------------|-------------------------------------------------------------------|-----------------------|---------|------------------|-------|
| Part Number: 342-018-542-112 |                                     | DRAWN: J.LEE DAT                                                  |                       | DATE: O | )ATE: OCT. 06/09 |       |
|                              |                                     | CHECKED:                                                          |                       | DATE:   |                  |       |
|                              |                                     | THESE DRAWINGS AND SPECIFICATIONS ARE THE PROPERTY OF EDAC INCAND | SCALE:                | NTS     | SHEET            | OF 3  |
|                              | I   SII   III                       | SHALL NOT BE REPRODUCED,OR COPIED OR USED AS THE BASIS FOR THE    | DRAWING               | NUMBER  |                  | ISSUE |
| Y                            | OUR CONNECTION TO QUALITY & SERVICE | MANUFACTURE OR SALE OF APPARATUS                                  | 342 Assembly          |         |                  | 1     |
|                              |                                     |                                                                   |                       |         |                  |       |