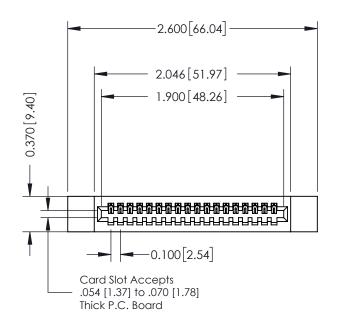

## **See Accompanying Pages for:**

- Contact Bend Details
- Mounting Options

|                              | 342 / 392 Card Edge Connector       |                                                                   | mber: 342-018-542-112 |         |                  |       |
|------------------------------|-------------------------------------|-------------------------------------------------------------------|-----------------------|---------|------------------|-------|
| Part Number: 342-018-542-112 |                                     | DRAWN: J.LEE DAT                                                  |                       | DATE: O | )ATE: OCT. 06/09 |       |
|                              |                                     | CHECKED:                                                          |                       | DATE:   |                  |       |
|                              |                                     | THESE DRAWINGS AND SPECIFICATIONS ARE THE PROPERTY OF EDAC INCAND | SCALE:                | NTS     | SHEET            | OF 3  |
|                              | I   SII   III                       | SHALL NOT BE REPRODUCED,OR COPIED OR USED AS THE BASIS FOR THE    | DRAWING               | NUMBER  |                  | ISSUE |
| Y                            | OUR CONNECTION TO QUALITY & SERVICE | MANUFACTURE OR SALE OF APPARATUS                                  | 342 Assembly          |         |                  | 1     |
|                              |                                     |                                                                   |                       |         |                  |       |