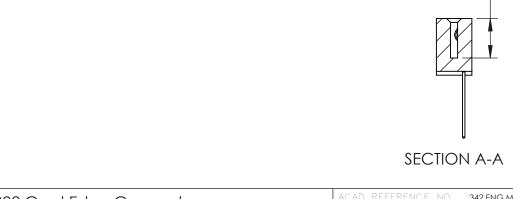

## **Contact Detail**

542-Wire Wrap .025 Sq.(0.64 Sq.) - Tail LG=.655(16.64) .100 [2.54] Contact Spacing x .200 [5.08] Row Spacing

THIS IS A C.A.D. GENERATED DRAWING

ER.

ISSUE NUMBER

ORIGINAL

0.410[10.41]

THIS IS A C.A.D. GENERATED DRAWING DO NOT MAKE MANUAL REVISIONS TO MASTER. ISSUE NUMBER

ORIGINAL

1

| Contact Bend Detail                  |                                                                                                                                                                                                 | ACAD REFERENCE NO. 342 ENG MASTER |             |                  |        |  |
|--------------------------------------|-------------------------------------------------------------------------------------------------------------------------------------------------------------------------------------------------|-----------------------------------|-------------|------------------|--------|--|
|                                      |                                                                                                                                                                                                 | DRAWN:                            | J.LEE       | DATE: OCT. 06/09 |        |  |
|                                      |                                                                                                                                                                                                 | CHECKED:                          |             | DATE:            |        |  |
| EDAC INC                             | THESE DRAWINGS AND SPECIFICATIONS ARE THE PROPERTY OF EDAC INC.,AND SHALL NOT BE REPRODUCED,OR COPIED OR USED AS THE BASIS FOR THE MANUFACTURE OR SALE OF APPARATUS WITHOUT WRITTEN PERMISSION. | SCALE:                            | NTS         | SHEET :          | 2 OF 3 |  |
| >                                    |                                                                                                                                                                                                 | DRAWING                           | NUMBER      |                  | ISSUE  |  |
| YOUR CONNECTION TO QUALITY & SERVICE |                                                                                                                                                                                                 | 3                                 | 42 Assembly |                  | 1      |  |