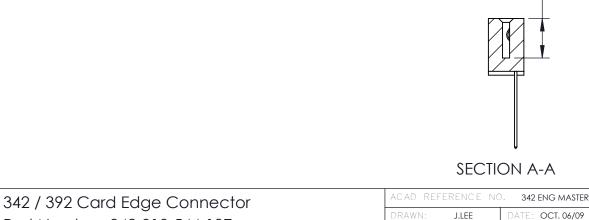

THIS IS A C.A.D. GENERATED DRAWING DO NOT MAKE MANUAL REVISIONS TO MASTER. ISSUE NUMBER

ORIGINAL

1

| 342 / 392 Series Card Edge Connector<br>Contact Bend Detail |                                                                                                                                    |          | ACAD REFERENCE NO. 342 ENG MASTER |                  |        |  |
|-------------------------------------------------------------|------------------------------------------------------------------------------------------------------------------------------------|----------|-----------------------------------|------------------|--------|--|
|                                                             |                                                                                                                                    |          | J.LEE                             | DATE: OCT. 06/09 |        |  |
| Confider bend beldii                                        |                                                                                                                                    | CHECKED: |                                   | DATE:            |        |  |
| I   >                                                       | THESE DRAWINGS AND SPECIFICATIONS ARE THE PROPERTY OF EDAC INC.,AND SHALL NOT BE REPRODUCED,OR COPIED OR USED AS THE BASIS FOR THE | SCALE:   | NTS                               | SHEET :          | 2 OF 3 |  |
|                                                             |                                                                                                                                    | DRAWING  | NUMBER                            |                  | ISSUE  |  |
| YOUR CONNECTION TO QUALITY & SERVICE                        | MANUFACTURE OR SALE OF APPARATUS                                                                                                   | 3        | 42 Assembly                       |                  | 1      |  |