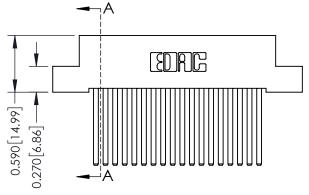

## **Mounting Option**

07-M3-0.5 Metric Threaded Inserts

## **Contact Detail**

THIS IS A C.A.D. GENERATED DRAWING 544-Wire Wrap .050x.025(1.27x0.64) - Tail LG=.760(19.30) DO NOT MAKE MANUAL REVISIONS TO MASTER. .100 [2.54] Contact Spacing x .200 [5.08] Row Spacing

0.410[10.41]

SHEET 1 OF 3

342 Assembly





## **See Accompanying Pages for:**

- **Contact Bend Details**
- **Mounting Options**



| Part Number: 342-018-544-10/ |        |                                                                                                                                                                                                  |  |  |  |  |
|------------------------------|--------|--------------------------------------------------------------------------------------------------------------------------------------------------------------------------------------------------|--|--|--|--|
| EDDE DUR CONNECTION TO       | CANADA | THESE DRAWINGS AND SPECIFICATIONS ARE THE PROPERTY OF EDAC INC.,AND SHALL NOT BE REPRODUCED, OR COPIED OR USED AS THE BASIS FOR THE MANUFACTURE OR SALE OF APPARATUS WITH