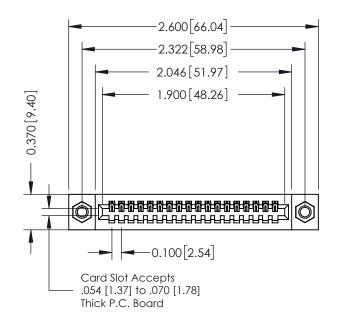

## **Mounting Option**

07-M3-0.5 Metric Threaded Inserts

## **Contact Detail**

THIS IS A C.A.D. GENERATED DRAWING 544-Wire Wrap .050x.025(1.27x0.64) - Tail LG=.760(19.30) DO NOT MAKE MANUAL REVISIONS TO MASTER. .100 [2.54] Contact Spacing x .200 [5.08] Row Spacing

0.410[10.41]

SHEET 1 OF 3

342 Assembly





## **See Accompanying Pages for:**

- **Contact Bend Details**
- **Mounting Options**



| Part Number: 342-018-544-10/ |        |                                                                                                                                                                                                  |  |  |  |  |
|------------------------------|--------|--------------------------------------------------------------------------------------------------------------------------------------------------------------------------------------------------|--|--|--|--|
| EDDE DUR CONNECTION TO       | CANADA | THESE DRAWINGS AND SPECIFICATIONS ARE THE PROPERTY OF EDAC INC.,AND SHALL NOT BE REPRODUCED, OR COPIED OR USED AS THE BASIS FOR THE MANUFACTURE OR SALE OF APPARATUS WI