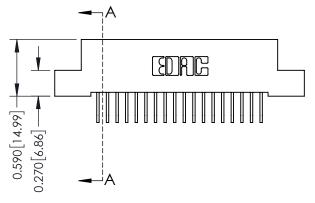

## **Mounting Option**

08-#4-40 Unified Threaded Inserts

## **Contact Detail**

558-90 Degree Bend (Code 541 Contacts) .100 [2.54] Contact Spacing x .200 [5.08] Row Spacing





## 0.240 [6.10] Point of Contact 0.410[10.41] **SECTION A-A**

## **See Accompanying Pages for:**

- **Contact Bend Details**
- **Mounting Options**

| 342 / 392 Card Edge Connector |
|-------------------------------|
| Part Number: 342-018-558-108  |

YOUR CONNECTION TO QUALITY & SERVICE

342 ENG MASTER DATE: OCT. 06/09 J.LEE NTS SHEET 1 OF 3

342 Assembly

THIS IS A C.A.D. GENERATED DRAWING DO NOT MAKE MANUAL REVISIONS TO MASTER. ISSUE NUMBER

ORIGINAL

1



| 342 / 392 Series Card Edge Connector<br>Contact Bend Detail |                                                                                                                                              | ACAD REFERENCE NO. 342 ENG MASTER |             |          |          |
|-----------------------------------------------------