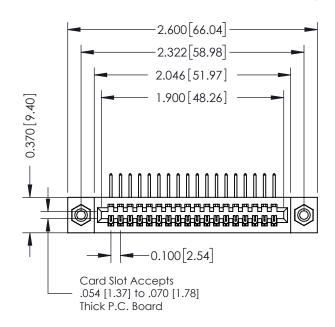

## **See Accompanying Pages for:**

- **Contact Bend Details**
- **Mounting Options**

| 342 / 392 Card Edge Connector |
|-------------------------------|
| Part Number: 342-018-558-108  |

YOUR CONNECTION TO QUALITY & SERVICE