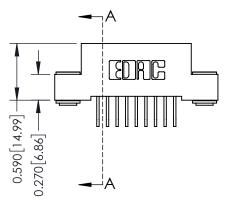

## **Contact Detail**

558-90 Degree Bend (Code 541 Contacts) .100 [2.54] Contact Spacing x .200 [5.08] Row Spacing

|                              | 342 / 392 Card Edge Connector                  |                                                                                                        | ACAD REFERENCE NO. 342 ENG MASTER |              |         |           |  |
|------------------------------|------------------------------------------------|--------------------------------------------------------------------------------------------------------|-----------------------------------|--------------|---------|-----------|--|
| Part Number: 342-018-558-203 |                                                |                                                                                                        | DRAWN:                            | J.LEE        | DATE: O | CT. 06/09 |  |
|                              | FUIT NUTIDEL. 342-010-330-203                  |                                                                                                        | CHECKED:                          |              | DATE:   |           |  |
|                              | EDAC INC                                       | THESE DRAWINGS AND SPECIFICATIONS                                                                      | SCALE:                            | NTS          | SHEET   | 1 OF 3    |  |
|                              | TORONTO, ONTARIO                               | ARE THE PROPERTY OF EDAC INC.,AND<br>SHALL NOT BE REPRODUCED,OR COPIED<br>OR USED AS THE BASIS FOR THE | DRAWING                           | NUMBER       |         | ISSUE     |  |
|                              | CANADA<br>Your connection to quality & service | MANUFACTURE OR SALE OF APPARATUS                                                                       | 3                                 | 342 Assembly |         | 1         |  |