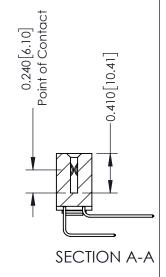

## **Contact Detail**

558-90 Degree Bend (Code 541 Contacts) .100 [2.54] Contact Spacing x .200 [5.08] Row Spacing

|                              | 342 / 392 Card Edge Connector                  |                                                                                                        | ACAD REFERENCE NO. 342 ENG MASTER |              |         |           |  |
|------------------------------|------------------------------------------------|--------------------------------------------------------------------------------------------------------|-----------------------------------|--------------|---------|-----------|--|
| Part Number: 342-018-558-203 |                                                |                                                                                                        | DRAWN:                            | J.LEE        | DATE: O | CT. 06/09 |  |
|                              | FUIT NUTIDEL. 342-010-330-203                  |                                                                                                        | CHECKED:                          |              | DATE:   |           |  |
|                              | EDAC INC                                       | THESE DRAWINGS AND SPECIFICATIONS                                                                      | SCALE:                            | NTS          | SHEET   | 1 OF 3    |  |
|                              | TORONTO, ONTARIO                               | ARE THE PROPERTY OF EDAC INC.,AND<br>SHALL NOT BE REPRODUCED,OR COPIED<br>OR USED AS THE BASIS FOR THE | DRAWING                           | NUMBER       |         | ISSUE     |  |
|                              | CANADA<br>Your connection to quality & service | MANUFACTURE OR SALE OF APPARATUS                                                                       | 3                                 | 342 Assembly |         | 1         |  |