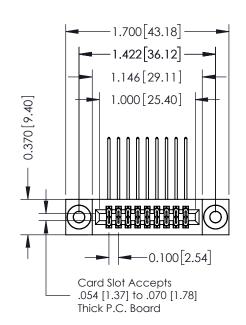

## **Contact Detail**

558-90 Degree Bend (Code 541 Contacts) .100 [2.54] Contact Spacing x .200 [5.08] Row Spacing

|                              | 342 / 392 Card Edge Connector                  |                                                                                                        | ACAD REFERENCE NO. 342 ENG MASTER |              |         |           |  |
|------------------------------|------------------------------------------------|--------------------------------------------------------------------------------------------------------|-----------------------------------|--------------|---------|-----------|--|
| Part Number: 342-018-558-203 |                                                |                                                                                                        | DRAWN:                            | J.LEE        | DATE: O | CT. 06/09 |  |
|                              | FUIT NUTIDEL. 342-010-330-203                  |                                                                                                        | CHECKED:                          |              | DATE:   |           |  |
|                              | EDAC INC                                       | THESE DRAWINGS AND SPECIFICATIONS                                                                      | SCALE:                            | NTS          | SHEET   | 1 OF 3    |  |
|                              | TORONTO, ONTARIO                               | ARE THE PROPERTY OF EDAC INC.,AND<br>SHALL NOT BE REPRODUCED,OR COPIED<br>OR USED AS THE BASIS FOR THE | DRAWING                           | NUMBER       |         | ISSUE     |  |
|                              | CANADA<br>Your connection to quality & service | MANUFACTURE OR SALE OF APPARATUS                                                                       | 3                                 | 342 Assembly |         | 1         |  |