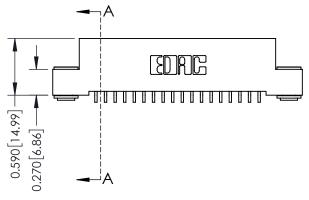

## 0.410[10.41] **SECTION A-A**

## **See Accompanying Pages for:**

- **Contact Bend Details**
- **Mounting Options**

| 342 / 392 Card Edge Connector |
|-------------------------------|
| Part Number: 342-018-559-103  |

342 ENG MASTER J.LEE DATE: OCT. 06/09 NTS SHEET 1 OF 3