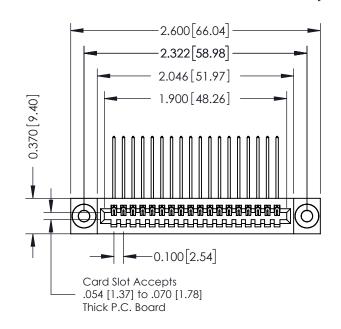

## **See Accompanying Pages for:**

- **Contact Bend Details**
- **Mounting Options**

| 342 / 392 Card Edge Connector |
|-------------------------------|
| Part Number: 342-018-559-103  |

342 ENG MASTER J.LEE DATE: OCT. 06/09 NTS SHEET 1 OF 3