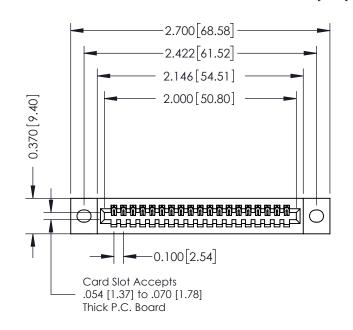

## **Contact Detail**

520-P.C. Tail .030x.018(0.76x0.46) - Tail LG=.185(4.70) .100 [2.54] Contact Spacing x .200 [5.08] Row Spacing

## **See Accompanying Pages for:**

- **Contact Bend Details**
- **Mounting Options**

| 342 / 392 Card Edge Connector |
|-------------------------------|
| Part Number: 342-019-520-102  |

342 ENG MASTER J.LEE DATE: OCT. 06/09 SHEET 1 OF 3 NTS