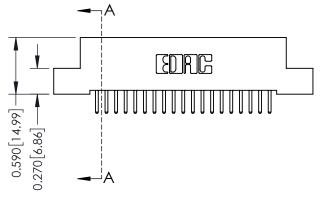

## 0.410[10.41] **SECTION A-A**

## **See Accompanying Pages for:**

- **Contact Bend Details**
- **Mounting Options**

| 342 / 392 Card Edge Connector |
|-------------------------------|
| Part Number: 342-019-520-102  |

342 ENG MASTER J.LEE DATE: OCT. 06/09 SHEET 1 OF 3 NTS