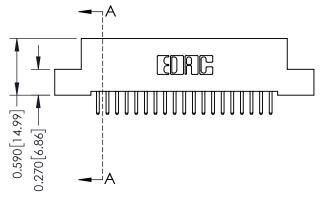

## **Mounting Option**

07-M3-0.5 Metric Threaded Inserts

## **Contact Detail**

520-P.C. Tail .030x.018(0.76x0.46) - Tail LG=.185(4.70) .100 [2.54] Contact Spacing x .200 [5.08] Row Spacing





## 0.410[10.41] **SECTION A-A**

## **See Accompanying Pages for:**

- **Contact Bend Details**
- **Mounting Options**

| 342 / 392 Card Edge Connector |
|-------------------------------|
| Part Number: 342-019-520-107  |



342 ENG MASTER J.LEE DATE: OCT. 06/09 SHEET 1 OF 3 NTS

342 Assembly

THIS IS A C.A.D. GENERATED DRAWING DO NOT MAKE MANUAL REVISIONS TO MASTER. ISSUE NUMBER

ORIGINAL

1



| 342 / 392 Series Card Edge Connector<br>Contact Bend Detail |                                                                                                                                              | ACAD REFERENCE NO. 342 ENG MASTER |             |          |          |
|-------------------------------------------------------------|---------------------------------------------------------