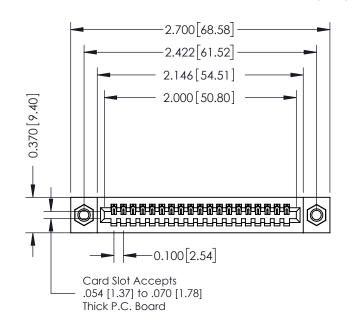

## **See Accompanying Pages for:**

- **Contact Bend Details**
- **Mounting Options**

| 342 / 392 Card Edge Connector |
|-------------------------------|
| Part Number: 342-019-520-107  |

342 ENG MASTER J.LEE DATE: OCT. 06/09 SHEET 1 OF 3 NTS