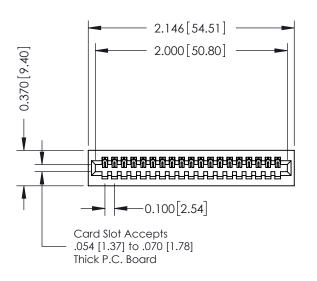

## 0.410[10.41] SECTION A-A

342 / 392 Card Edge Connector Part Number: 342-019-524-101

YOUR CONNECTION TO QUALITY & SERVICE

342 ENG MASTER J.LEE DATE: OCT. 06/09 SHEET 1 OF 3

342 Assembly

**See Accompanying Pages for:** 