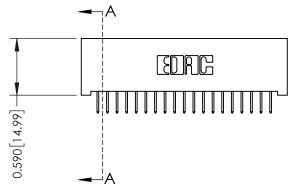

## 0.410[10.41] SECTION A-A

342 / 392 Card Edge Connector Part Number: 342-019-524-101

YOUR CONNECTION TO QUALITY & SERVICE

342 ENG MASTER J.LEE DATE: OCT. 06/09 SHEET 1 OF 3

342 Assembly

**See Accompanying Pages for:** 