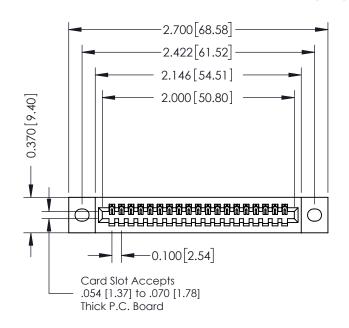

**Mounting Option** 

02-.128 (3.25) Wide Mounting Slots

**Contact Detail** 

524-P.C. Tail .018 Sq.(0.46 Sq.) - Tail LG=.185(4.70) .100 [2.54] Contact Spacing x .200 [5.08] Row Spacing

**See Accompanying Pages for:** 

- **Contact Bend Details**
- **Mounting Options**

| 342 / 392 Card Edge Connector |
|-------------------------------|
| Part Number: 342-019-524-102  |

YOUR CONNECTION TO QUALITY & SERVICE

342 ENG MASTER J.LEE DATE: OCT. 06/09 SHEET 1 OF 3 NTS

342 Assembly

THIS IS A C.A.D. GENERATED DRAWING DO NOT MAKE MANUAL REVISIONS TO MASTER. ISSUE NUMBER

ORIGINAL

1

| 342 / 392 Series Card Edge Connector<br>Contact Bend Detail |                                                                                                  | ACAD REFERENCE NO. 342 ENG MASTER |             |          |          |
|-------------------------------------------------------------|--------------------------------------------------------------------------------------------------|-----------------------------------|-------------|----------|----------|
|                                                             |                                                                                                  | DRAWN:                            | J.LEE       | DATE: OC | T. 06/09 |
|                                                             |                                                                                                  | CHECKED:                          |             | DATE:    |          |
| EDAC INC                                                    | THESE DRAWINGS AND SPECIFICATIONS ARE THE PROPERTY OF EDAC INCAND                                | SCALE:                            | NTS         | SHEET :  | 2 OF 3   |
| TORONTO, ONTARIO                                            | SHALL NOT BE REPRODUCED, OR COPIED OR USED AS THE BASIS FOR THE MANUFACTURE OR SALE OF APPARATUS | DRAWING                           | NUMBER      |          | ISSUE    |
| YOUR CONNECTION TO QUALITY & SERVICE                        |                                                                                                  | 3                                 | 42 Assembly |          | 1        |