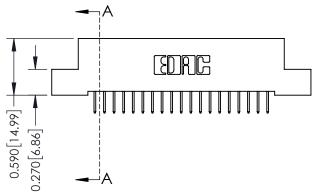

**Mounting Option** 

02-.128 (3.25) Wide Mounting Slots

**Contact Detail** 

524-P.C. Tail .018 Sq.(0.46 Sq.) - Tail LG=.185(4.70) .100 [2.54] Contact Spacing x .200 [5.08] Row Spacing

**See Accompanying Pages for:** 

- **Contact Bend Details**
- **Mounting Options**

| 342 / 392 Card Edge Connector |
|-------------------------------|
| Part Number: 342-019-524-102  |

YOUR CONNECTION TO QUALITY & SERVICE

342 ENG MASTER J.LEE DATE: OCT. 06/09 SHEET 1 OF 3 NTS

342 Assembly

THIS IS A C.A.D. GENERATED DRAWING DO NOT MAKE MANUAL REVISIONS TO MASTER. ISSUE NUMBER

ORIGINAL

1

| 342 / 392 Series Card Edge Connector<br>Contact Bend Detail |                                                                                                  | ACAD REFERENCE NO. 342 ENG MASTER |             |          |          |
|-------------------------------------------------------------|--------------------------------------------------------------------------------------------------|-----------------------------------|-------------|----------|----------|
|                                                             |                                                                                                  | DRAWN:                            | J.LEE       | DATE: OC | T. 06/09 |
|                                                             |                                                                                                  | CHECKED:                          |             | DATE:    |          |
| EDAC INC                                                    | THESE DRAWINGS AND SPECIFICATIONS ARE THE PROPERTY OF EDAC INCAND                                | SCALE:                            | NTS         | SHEET :  | 2 OF 3   |
| TORONTO, ONTARIO                                            | SHALL NOT BE REPRODUCED, OR COPIED OR USED AS THE BASIS FOR THE MANUFACTURE OR SALE OF APPARATUS | DRAWING                           | NUMBER      |          | ISSUE    |
| YOUR CONNECTION TO QUALITY & SERVICE                        |                                                                                                  | 3                                 | 42 Assembly |          | 1        |