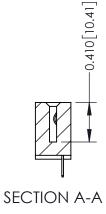

**Mounting Option** 

02-.128 (3.25) Wide Mounting Slots

**Contact Detail** 

524-P.C. Tail .018 Sq.(0.46 Sq.) - Tail LG=.185(4.70) .100 [2.54] Contact Spacing x .200 [5.08] Row Spacing

**See Accompanying Pages for:** 

- **Contact Bend Details**
- **Mounting Options**

| 342 / 392 Card Edge Connector |
|-------------------------------|
| Part Number: 342-019-524-102  |

YOUR CONNECTION TO QUALITY & SERVICE

342 ENG MASTER J.LEE DATE: OCT. 06/09 SHEET 1 OF 3 NTS

342 Assembly

THIS IS A C.A.D. GENERATED DRAWING DO NOT MAKE MANUAL REVISIONS TO MASTER. ISSUE NUMBER

ORIGINAL

1

| 342 / 392 Series Card Edge Connector<br>Contact Bend Detail |                                                                                                  | ACAD REFERENCE NO. 342 ENG MASTER |             |          |          |
|-------------------------------------------------------------|--------------------------------------------------------------------------------------------------|-----------------------------------|-------------|----------|----------|
|                                                             |                                                                                                  | DRAWN:                            | J.LEE       | DATE: OC | T. 06/09 |
|                                                             |                                                                                                  | CHECKED:                          |             | DATE:    |          |
| EDAC INC                                                    | THESE DRAWINGS AND SPECIFICATIONS ARE THE PROPERTY OF EDAC INCAND                                | SCALE:                            | NTS         | SHEET :  | 2 OF 3   |
| TORONTO, ONTARIO                                            | SHALL NOT BE REPRODUCED, OR COPIED OR USED AS THE BASIS FOR THE MANUFACTURE OR SALE OF APPARATUS | DRAWING                           | NUMBER      |          | ISSUE    |
| YOUR CONNECTION TO QUALITY & SERVICE                        |                                                                                                  | 3                                 | 42 Assembly |          | 1        |