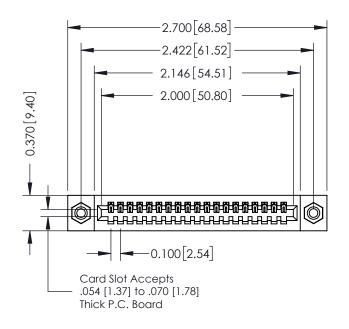

## **See Accompanying Pages for:**

- Contact Bend Details
- Mounting Options

| 342 / 392 Card Eage Connector                           | THE REPORT OF THE CALL THE CAL |
|---------------------------------------------------------|--------------------------------------------------------------------------------------------------------------------------------------------------------------------------------------------------------------------------------------------------------------------------------------------------------------------------------------------------------------------------------------------------------------------------------------------------------------------------------------------------------------------------------------------------------------------------------------------------------------------------------------------------------------------------------------------------------------------------------------------------------------------------------------------------------------------------------------------------------------------------------------------------------------------------------------------------------------------------------------------------------------------------------------------------------------------------------------------------------------------------------------------------------------------------------------------------------------------------------------------------------------------------------------------------------------------------------------------------------------------------------------------------------------------------------------------------------------------------------------------------------------------------------------------------------------------------------------------------------------------------------------------------------------------------------------------------------------------------------------------------------------------------------------------------------------------------------------------------------------------------------------------------------------------------------------------------------------------------------------------------------------------------------------------------------------------------------------------------------------------------------|
| Part Number: 342-019-541-108                            | DRAWN: J.LEE DATE: OCT. 06/09                                                                                                                                                                                                                                                                                                                                                                                                                                                                                                                                                                                                                                                                                                                                                                                                                                                                                                                                                                                                                                                                                                                                                                                                                                                                                                                                                                                                                                                                                                                                                                                                                                                                                                                                                                                                                                                                                                                                                                                                                                                                                                  |
| Full Number, 342-019-341-100                            | CHECKED: DATE:                                                                                                                                                                                                                                                                                                                                                                                                                                                                                                                                                                                                                                                                                                                                                                                                                                                                                                                                                                                                                                                                                                                                                                                                                                                                                                                                                                                                                                                                                                                                                                                                                                                                                                                                                                                                                                                                                                                                                                                                                                                                                                                 |
| EDAC INC THESE DRAWINGS AN ARE THE PROPERTY             |                                                                                                                                                                                                                                                                                                                                                                                                                                                                                                                                                                                                                                                                                                                                                                                                                                                                                                                                                                                                                                                                                                                                                                                                                                                                                                                                                                                                                                                                                                                                                                                                                                                                                                                                                                                                                                                                                                                                                                                                                                                                                                                                |
|                                                         | RODUCED,OR COPIED DRAWING NUMBER ISSUE                                                                                                                                                                                                                                                                                                                                                                                                                                                                                                                                                                                                                                                                                                                                                                                                                                                                                                                                                                                                                                                                                                                                                                                                                                                                                                                                                                                                                                                                                                                                                                                                                                                                                                                                                                                                                                                                                                                                                                                                                                                                                         |
| YOUR CONNECTION TO QUALITY & SERVICE WITHOUT WRITTEN PE | ALE OF APPARATUS 242 Assembly 1                                                                                                                                                                                                                                                                                                                                                                                                                                                                                                                                                                                                                                                                                                                                                                                                                                                                                                                                                                                                                                                                                                                                                                                                                                                                                                                                                                                                                                                                                                                                                                                                                                                                                                                                                                                                                                                                                                                                                                                                                                                                                                |
| ·                                                       | ·                                                                                                                                                                                                                                                                                                                                                                                                                                                                                                                                                                                                                                                                                                                                                                                                                                                                                                                                                                                                                                                                                                                                                                                                                                                                                                                                                                                                                                                                                                                                                                                                                                                                                                                                                                                                                                                                                                                                                                                                                                                                                                                              |