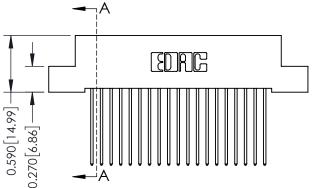

THIS IS A C.A.D. GENERATED DRAWING DO NOT MAKE MANUAL REVISIONS TO MASTER. ISSUE NUMBER

ORIGINAL

1

| 342 / 392 Series Card Edge Connector<br>Contact Bend Detail |                                                                                                                                     | ACAD REFERENCE NO. 342 ENG MASTER |             |                  |        |
|-------------------------------------------------------------|-------------------------------------------------------------------------------------------------------------------------------------|-----------------------------------|-------------|------------------|--------|
|                                                             |                                                                                                                                     | DRAWN:                            | J.LEE       | DATE: OCT. 06/09 |        |
|                                                             |                                                                                                                                     | CHECKED:                          |             | DATE:            |        |
| EDAC INC                                                    | ARE THE PROPERTY OF EDAC INC., AND SHALL NOT BE REPRODUCED, OR COPIED OR USED AS THE BASIS FOR THE MANUFACTURE OR SALE OF APPARATUS | SCALE:                            | NTS         | SHEET :          | 2 OF 3 |
| TORONTO, ONTARIO                                            |                                                                                                                                     | DRAWING                           | NUMBER      |                  | ISSUE  |
| YOUR CONNECTION TO QUALITY & SERVICE                        |                                                                                                                                     | 3                                 | 42 Assembly |                  | 1      |