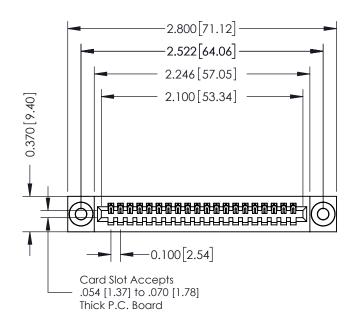

## **See Accompanying Pages for:**

- **Contact Bend Details**
- **Mounting Options**

| 342 / 392 Card Edge Connector |
|-------------------------------|
| Part Number: 342-020-500-103  |

YOUR CONNECTION TO QUALITY & SERVICE