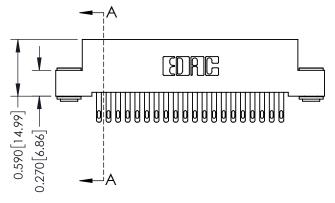

## **Mounting Option**

03-.116 (2.95) I.D. Floating Eyelets

## **Contact Detail**

500-Wire Hole .050x.025(1.27x0.64) - Tail LG=.270(6.86) .100 [2.54] Contact Spacing x .200 [5.08] Row Spacing





## 0.410[10.41] **SECTION A-A**

## **See Accompanying Pages for:**

- **Contact Bend Details**
- **Mounting Options**

| 342 / 392 Card Edge Connector |
|-------------------------------|
| Part Number: 342-020-500-103  |

YOUR CONNECTION TO QUALITY & SERVICE

342 ENG MASTER J.LEE DATE: OCT. 06/09 SHEET 1 OF 3 NTS

342 Assembly

THIS IS A C.A.D. GENERATED DRAWING DO NOT MAKE MANUAL REVISIONS TO MASTER. ISSUE NUMBER

ORIGINAL

1



| 342 / 392 Series Card Edge Connector<br>Contact Bend Detail |                                                                                                                                     | ACAD REFERENCE NO. 342 ENG MASTER |             |          |          |
|-------------------------------------------------------------|------------------------------