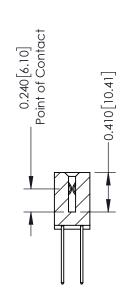

## **Contact Detail**

540-Wire Wrap .025 Sq.(0.64 Sq.) - Tail LG=.570(14.48) .100 [2.54] Contact Spacing x .200 [5.08] Row Spacing

ORIGINAL

1

| 342 / 392 Series Card Edge Connector<br>Contact Bend Detail |                                                                                                                                                                                                  | ACAD REFERENCE NO. 342 ENG MASTER |             |                  |        |
|-------------------------------------------------------------|--------------------------------------------------------------------------------------------------------------------------------------------------------------------------------------------------|-----------------------------------|-------------|------------------|--------|
|                                                             |                                                                                                                                                                                                  | DRAWN:                            | J.LEE       | DATE: OCT. 06/09 |        |
|                                                             |                                                                                                                                                                                                  | CHECKED:                          |             | DATE:            |        |
| TORONTO, ONTARIO                                            | THESE DRAWINGS AND SPECIFICATIONS ARE THE PROPERTY OF EDAC INC. AND SHALL NOT BE REPRODUCED, OR COPIED OR USED AS THE BASIS FOR THE MANUFACTURE OR SALE OF APPARATUS WITHOUT WRITTEN PERMISSION. | SCALE:                            | NTS         | SHEET :          | 2 OF 3 |
|                                                             |                                                                                                                                                                                                  | DRAWING                           | NUMBER      |                  | ISSUE  |
| YOUR CONNECTION TO QUALITY & SERVICE                        |                                                                                                                                                                                                  | 3                                 | 42 Assembly |                  | 1      |