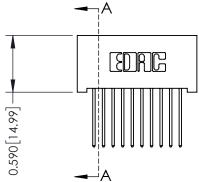

## **See Accompanying Pages for:**

- **Contact Bend Details**
- **Mounting Options**

SECTION A-A

342 ENG MASTER

DATE: OCT. 06/09

THIS IS A C.A.D. GENERATED DRAWING DO NOT MAKE MANUAL REVISIONS TO MASTER. ISSUE NUMBER

THIS IS A C.A.D. GENERATED DRAWING DO NOT MAKE MANUAL REVISIONS TO MASTER

ISSUE NUMBER

ORIGINAL

1

| 342 / 392 Card Edge Connector<br>Mounting Options |                                                                                                                                                                                               | ACAD REFERENCE NO. 342 ENG MASTER |                         |        |  |  |
|---------------------------------------------------|-----------------------------------------------------------------------------------------------------------------------------------------------------------------------------------------------|-----------------------------------|-------------------------|--------|--|--|
|                                                   |                                                                                                                                                                                               | DRAWN: J.LEE                      | DATE: <b>OCT. 06/09</b> |        |  |  |
|                                                   |                                                                                                                                                                                               | CHECKED:                          | DATE:                   |        |  |  |
| TORONTO, ONTARIO                                  | THESE DRAWINGS AND SPECIFICATIONS ARE THE PROPERTY OF EDAC INCAND SHALL NOT BE REPRODUCED,OR COPIED OR USED AS THE BASIS FOR THE MANUFACTURE OR SALE OF APPARATUS WITHOUT WRITTEN PERMISSION. | SCALE: NTS                        | SHEET :                 | 3 OF 3 |  |  |
|                                                   |                                                                                                                                                                                               | DRAWING NUMBER                    | •                       | ISSUE  |  |  |
| YOUR CONNECTION TO QUALITY & SERVICE              |                                                                                                                                                                                               | 342 Assembly                      |                         | 1      |  |  |