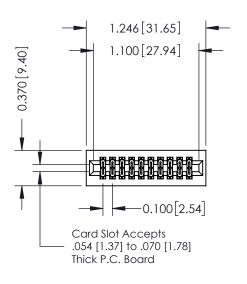

## 342 / 392 Card Edge Connector Part Number: 342-020-540-201

YOUR CONNECTION TO QUALITY & SERVICE

SHEET 1 OF 3 342 Assembly

J.LEE

## **See Accompanying Pages for:**

- **Contact Bend Details**
- **Mounting Options**

SECTION A-A

342 ENG MASTER

DATE: OCT. 06/09

THIS IS A C.A.D. GENERATED DRAWING DO NOT MAKE MANUAL REVISIONS TO MASTER. ISSUE NUMBER