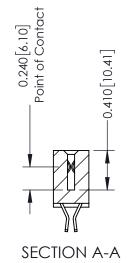

## **Contact Detail**

555-Extender Board Bend (Code 500 Contacts) .100 [2.54] Contact Spacing x .200 [5.08] Row Spacing

| 342 / 392 Card Edge Connector |
|-------------------------------|
| Part Number: 342-020-555-202  |