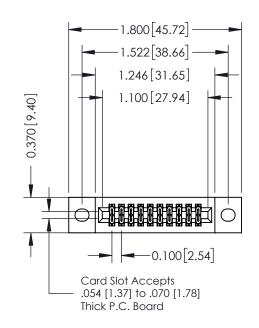

DATE: OCT. 06/09 J.LEE SHEET 1 OF 3 NTS

342 Assembly

342 ENG MASTER

THIS IS A C.A.D. GENERATED DRAWING DO NOT MAKE MANUAL REVISIONS TO MASTER. ISSUE NUMBER

ORIGINAL

1

| 342 / 392 Series Card Edge Connector<br>Contact Bend Detail |                                                                                                                                     | ACAD REFERENCE NO. 342 ENG MASTER |             |          |          |
|-------------------------------------------------------------|-------------------------------------------------------------------------------------------------------------------------------------|-----------------------------------|-------------|----------|----------|
|                                                             |                                                                                                                                     | DRAWN:                            | J.LEE       | DATE: OC | T. 06/09 |
|                                                             |                                                                                                                                     | CHECKED                           | ):          | DATE:    |          |
| EDAC INC                                                    | ARE THE PROPERTY OF EDAC INC.,AND - SHALL NOT BE REPRODUCED,OR COPIED OR USED AS THE BASIS FOR THE MANUFACTURE OR SALE OF APPARATUS | SCALE:                            | NTS         | SHEET :  | 2 OF 3   |
| TORONTO, ONTARIO                                            |                                                                                                                                     | DRAWING                           | NUMBER      |          | ISSUE    |
| YOUR CONNECTION TO QUALITY & SERVICE                        |                                                                                                                                     | 3                                 | 42 Assembly |          | 1        |