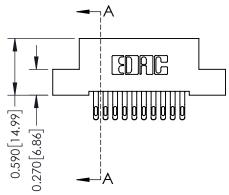

DATE: OCT. 06/09 J.LEE SHEET 1 OF 3 NTS

342 Assembly

342 ENG MASTER

THIS IS A C.A.D. GENERATED DRAWING DO NOT MAKE MANUAL REVISIONS TO MASTER. ISSUE NUMBER

ORIGINAL

1

| 342 / 392 Series Card Edge Connector<br>Contact Bend Detail |                                                                                                                                     | ACAD REFERENCE NO. 342 ENG MASTER |             |          |          |
|-------------------------------------------------------------|-------------------------------------------------------------------------------------------------------------------------------------|-----------------------------------|-------------|----------|----------|
|                                                             |                                                                                                                                     | DRAWN:                            | J.LEE       | DATE: OC | T. 06/09 |
|                                                             |                                                                                                                                     | CHECKED                           | ):          | DATE:    |          |
| EDAC INC                                                    | ARE THE PROPERTY OF EDAC INC.,AND - SHALL NOT BE REPRODUCED,OR COPIED OR USED AS THE BASIS FOR THE MANUFACTURE OR SALE OF APPARATUS | SCALE:                            | NTS         | SHEET :  | 2 OF 3   |
| TORONTO, ONTARIO                                            |                                                                                                                                     | DRAWING                           | NUMBER      |          | ISSUE    |
| YOUR CONNECTION TO QUALITY & SERVICE                        |                                                                                                                                     | 3                                 | 42 Assembly |          | 1        |