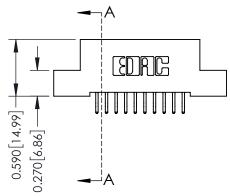

NTS SHEET 1 OF 3 342 Assembly

J.LEE

342 ENG MASTER DATE: OCT. 06/09

THIS IS A C.A.D. GENERATED DRAWING DO NOT MAKE MANUAL REVISIONS TO MASTER. ISSUE NUMBER

ORIGINAL

1

| 342 / 392 Series Card Edge Connector<br>Contact Bend Detail |                                                                                                                                     | ACAD REFERENCE NO. 342 ENG MASTER |             |          |          |
|-------------------------------------------------------------|-------------------------------------------------------------------------------------------------------------------------------------|-----------------------------------|-------------|----------|----------|
|                                                             |                                                                                                                                     | DRAWN:                            | J.LEE       | DATE: OC | T. 06/09 |
|                                                             |                                                                                                                                     | CHECKED                           | ):          | DATE:    |          |
| EDAC INC                                                    | ARE THE PROPERTY OF EDAC INC.,AND — SHALL NOT BE REPRODUCED,OR COPIED OR USED AS THE BASIS FOR THE MANUFACTURE OR SALE OF APPARATUS | SCALE:                            | NTS         | SHEET :  | 2 OF 3   |
| TORONTO, ONTARIO                                            |                                                                                                                                     | DRAWING                           | NUMBER      |          | ISSUE    |
| YOUR CONNECTION TO QUALITY & SERVICE                        |                                                                                                                                     | 3                                 | 42 Assembly |          | 1        |