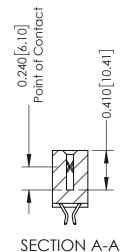

NTS SHEET 1 OF 3 342 Assembly

J.LEE

342 ENG MASTER DATE: OCT. 06/09

THIS IS A C.A.D. GENERATED DRAWING DO NOT MAKE MANUAL REVISIONS TO MASTER. ISSUE NUMBER

ORIGINAL

1

| 342 / 392 Series Card Edge Connector<br>Contact Bend Detail |                                                                                                                                     | ACAD REFERENCE NO. 342 ENG MASTER |             |          |          |
|-------------------------------------------------------------|-------------------------------------------------------------------------------------------------------------------------------------|-----------------------------------|-------------|----------|----------|
|                                                             |                                                                                                                                     | DRAWN:                            | J.LEE       | DATE: OC | T. 06/09 |
|                                                             |                                                                                                                                     | CHECKED                           | ):          | DATE:    |          |
| EDAC INC                                                    | ARE THE PROPERTY OF EDAC INC.,AND — SHALL NOT BE REPRODUCED,OR COPIED OR USED AS THE BASIS FOR THE MANUFACTURE OR SALE OF APPARATUS | SCALE:                            | NTS         | SHEET :  | 2 OF 3   |
| TORONTO, ONTARIO                                            |                                                                                                                                     | DRAWING                           | NUMBER      |          | ISSUE    |
| YOUR CONNECTION TO QUALITY & SERVICE                        |                                                                                                                                     | 3                                 | 42 Assembly |          | 1        |