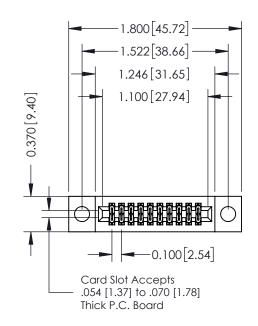

## **Contact Detail**

556-Extender Board Bend (Code 520 Contacts) .100 [2.54] Contact Spacing x .200 [5.08] Row Spacing

| 342 / 392 Card Edge Connector |
|-------------------------------|
| Part Number: 342-020-556-204  |