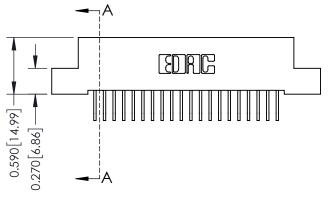

**Mounting Option** 

04-.156 (3.96) Dia. Mounting Holes

**Contact Detail** 

558-90 Degree Bend (Code 541 Contacts) .100 [2.54] Contact Spacing x .200 [5.08] Row Spacing





## 0.410[10.41] SECTION A-A

## **See Accompanying Pages for:**

- **Contact Bend Details**
- **Mounting Options**

342 / 392 Card Edge Connector Part Number: 342-020-558-104

YOUR CONNECTION TO QUALITY & SERVICE

342 ENG MASTER J.LEE DATE: OCT. 06/09 SHEET 1 OF 3

342 Assembly

THIS IS A C.A.D. GENERATED DRAWING DO NOT MAKE MANUAL REVISIONS TO MASTER. ISSUE NUMBER

ORIGINAL

1



| 342 / 392 Series Card Edge Connector<br>Contact Bend Detail |                                                                                                                                                                                                  | ACAD REFERENCE NO. 342 ENG MASTER |             |                  |        |
|-------------------------------------------------------------|--------------