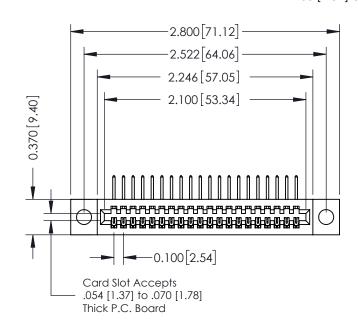

## **See Accompanying Pages for:**

- **Contact Bend Details**
- **Mounting Options**

342 / 392 Card Edge Connector Part Number: 342-020-558-104

YOUR CONNECTION TO QUALITY & SERVICE

342 ENG MASTER J.LEE DATE: OCT. 06/09 SHEET 1 OF 3