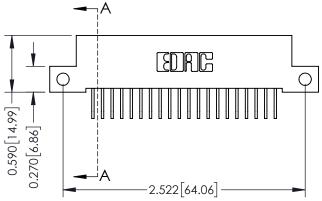

## **Mounting Option**

12-.128 (3.25) Dia. Side Mounting Holes

## **Contact Detail**

558-90 Degree Bend (Code 541 Contacts) .100 [2.54] Contact Spacing x .200 [5.08] Row Spacing





**See Accompanying Pages for:** 

## 342 / 392 Card Edge Connector Part Number: 342-020-558-112

YOUR CONNECTION TO QUALITY & SERVICE

|    | DRAWN: J.LEE   | DATE: O | CT. 06/09 |  |
|----|----------------|---------|-----------|--|
|    | CHECKED:       | DATE:   |           |  |
|    | SCALE: NTS     | SHEET   | 1 OF 3    |  |
| ΞD | DRAWING NUMBER |         | ISSUE     |  |
| S  | 342 Assembly   |         | 1         |  |

ACAD REFERENCE NO. 342 ENG MASTER

**Contact Bend Details Mounting Options** 

| 0.240[6.10]<br>Point of Contact | 0.410[10.41] |
|---------------------------------|--------------|
| <u> </u>                        | •            |

**SECTION A-A** 

THIS IS A C.A.D. GENERATED DRAWING DO NOT MAKE MANUAL REVISIONS TO MASTER. ISSUE NUMBER

ORIGINAL

1



| 342 / 392 S