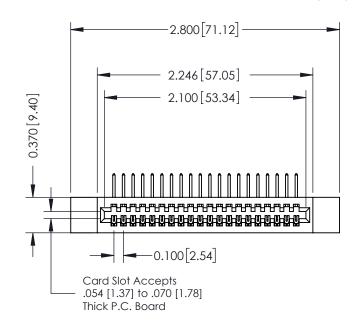

## 342 / 392 Card Edge Connector Part Number: 342-020-558-112

YOUR CONNECTION TO QUALITY & SERVICE

|    | DRAWN: J.LEE   | DATE: O | CT. 06/09 |  |
|----|----------------|---------|-----------|--|
|    | CHECKED:       | DATE:   |           |  |
|    | SCALE: NTS     | SHEET   | 1 OF 3    |  |
| ΞD | DRAWING NUMBER |         | ISSUE     |  |
| S  | 342 Assembly   |         | 1         |  |