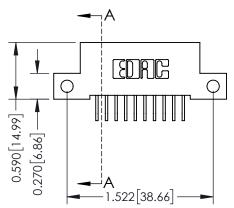

## **Mounting Option**

12-.128 (3.25) Dia. Side Mounting Holes





## **See Accompanying Pages for:**

- Contact Bend Details
- Mounting Options

## **Contact Detail**

559-90 Degree Bend (Code 541 Contacts) .100 [2.54] Contact Spacing x .200 [5.08] Row Spacing THIS IS A C.A.D. GENERATED DRAWING



ISSUE NUMBER

ORIGINAL



| 342 / 392 Card Edge Connector<br>Part Number: 342-020-559-212 |                                   | ACAD REFERENCE NO. 342 ENG MASTER |             |         |           |  |
|---------------------------------------------------------------|-----------------------------------|-----------------------------------|-------------|---------|-----------|--|
|                                                               |                                   | DRAWN:                            | J.LEE       | DATE: O | CT. 06/09 |  |
|