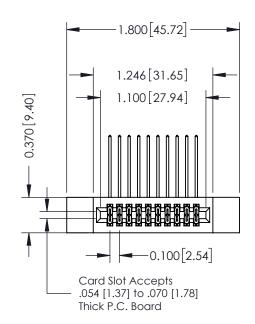

## **Contact Detail**

559-90 Degree Bend (Code 541 Contacts) .100 [2.54] Contact Spacing x .200 [5.08] Row Spacing THIS IS A C.A.D. GENERATED DRAWING

ISSUE NUMBER

ORIGINAL

| 342 / 392 Card Edge Connector<br>Part Number: 342-020-559-212 |                                   | ACAD REFERENCE NO. 342 ENG MASTER |             |         |           |  |
|---------------------------------------------------------------|-----------------------------------|-----------------------------------|-------------|---------|-----------|--|
|                                                               |                                   | DRAWN:                            | J.LEE       | DATE: O | CT. 06/09 |  |
|                                                               |                                   | CHECKED:                          |             | DATE:   |           |  |
| 1 1 ( 11 ) 11( 1 11( 1 1 1 1 1 1 1 1 1 1                      | THESE DRAWINGS AND SPECIFICATIONS | SCALE:                            | NTS         | SHEET   | 1 OF 3    |  |
| I PIII II                       | OR USED AS THE BASIS FOR THE      | DRAWING                           | NUMBER      |         | ISSUE     |  |
| CANADA N                                                      |                                   | 3                                 | 42 Assembly |         | 1         |  |