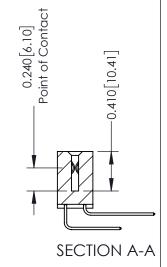

## **Contact Detail**

559-90 Degree Bend (Code 541 Contacts) .100 [2.54] Contact Spacing x .200 [5.08] Row Spacing THIS IS A C.A.D. GENERATED DRAWING

ISSUE NUMBER

ORIGINAL

| 342 / 392 Card Edge Connector<br>Part Number: 342-020-559-212 |                                   | ACAD REFERENCE NO. 342 ENG MASTER |             |         |           |  |
|---------------------------------------------------------------|-----------------------------------|-----------------------------------|-------------|---------|-----------|--|
|                                                               |                                   | DRAWN:                            | J.LEE       | DATE: O | CT. 06/09 |  |
|                                                               |                                   | CHECKED:                          |             | DATE:   |           |  |
| 1 1 ( 11 ) 11( 1 11( 1 1 1 1 1 1 1 1 1 1                      | THESE DRAWINGS AND SPECIFICATIONS | SCALE:                            | NTS         | SHEET   | 1 OF 3    |  |
| I PIII II                       | OR USED AS THE BASIS FOR THE      | DRAWING                           | NUMBER      |         | ISSUE     |  |
| CANADA N                                                      |                                   | 3                                 | 42 Assembly |         | 1         |  |