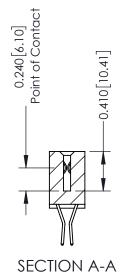

## **Contact Detail**

560-Extender Board Bend (Code 523 Contacts) .100 [2.54] Contact Spacing x .200 [5.08] Row Spacing THIS IS A C.A.D. GENERATED DRAWING

ISSUE NUMBER

ORIGINAL

| 342 / 392 Card Edge Connector<br>Part Number: 342-020-560-212 |                                                                                                                                                                                                 | ACAD REFERENCE NO. 342 ENG MASTER |             |         |           |  |
|---------------------------------------------------------------|-------------------------------------------------------------------------------------------------------------------------------------------------------------------------------------------------|-----------------------------------|-------------|---------|-----------|--|
|                                                               |                                                                                                                                                                                                 | DRAWN:                            | J.LEE       | DATE: O | CT. 06/09 |  |
|                                                               |                                                                                                                                                                                                 | CHECKED:                          |             | DATE:   |           |  |
| TORONTO, ONTARIO CANADA                                       | THESE DRAWINGS AND SPECIFICATIONS ARE THE PROPERTY OF EDAC INC.,AND SHALL NOT BE REPRODUCED,OR COPIED OR USED AS THE BASIS FOR THE MANUFACTURE OR SALE OF APPARATUS WITHOUT WRITTEN PERMISSION. | SCALE:                            | NTS         | SHEET   | 1 OF 3    |  |
|                                                               |                                                                                                                                                                                                 | DRAWING                           | NUMBER      |         | ISSUE     |  |
|                                                               |                                                                                                                                                                                                 | 3                                 | 42 Assembly |         | 1         |  |