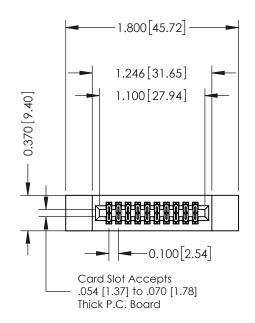

## **Contact Detail**

560-Extender Board Bend (Code 523 Contacts) .100 [2.54] Contact Spacing x .200 [5.08] Row Spacing THIS IS A C.A.D. GENERATED DRAWING

ISSUE NUMBER

ORIGINAL

| 342 / 392 Card Edge Connector<br>Part Number: 342-020-560-212 |                                                                                                                                                                                                 | ACAD REFERENCE NO. 342 ENG MASTER |             |         |           |  |
|---------------------------------------------------------------|-------------------------------------------------------------------------------------------------------------------------------------------------------------------------------------------------|-----------------------------------|-------------|---------|-----------|--|
|                                                               |                                                                                                                                                                                                 | DRAWN:                            | J.LEE       | DATE: O | CT. 06/09 |  |
|                                                               |                                                                                                                                                                                                 | CHECKED:                          |             | DATE:   |           |  |
| TORONTO, ONTARIO CANADA                                       | THESE DRAWINGS AND SPECIFICATIONS ARE THE PROPERTY OF EDAC INC.,AND SHALL NOT BE REPRODUCED,OR COPIED OR USED AS THE BASIS FOR THE MANUFACTURE OR SALE OF APPARATUS WITHOUT WRITTEN PERMISSION. | SCALE:                            | NTS         | SHEET   | 1 OF 3    |  |
|                                                               |                                                                                                                                                                                                 | DRAWING                           | NUMBER      |         | ISSUE     |  |
|                                                               |                                                                                                                                                                                                 | 3                                 | 42 Assembly |         | 1         |  |