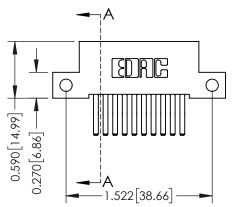

## **Mounting Option**

12-.128 (3.25) Dia. Side Mounting Holes





## **See Accompanying Pages for:**

- Contact Bend Details
- Mounting Options

## **Contact Detail**

560-Extender Board Bend (Code 523 Contacts) .100 [2.54] Contact Spacing x .200 [5.08] Row Spacing THIS IS A C.A.D. GENERATED DRAWING



ISSUE NUMBER

ORIGINAL



| 342 / 392 Card Edge Connector<br>Part Number: 342-020-560-212 |                                                                                                                                                                                                 | ACAD REFERENCE NO. 342 ENG MASTER |             |         |           |  |
|---------------------------------------------------------------|--------------------------------------------------------------------------------------------------------------------------------------