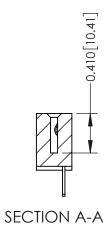

THIS IS A C.A.D. GENERATED DRAWING DO NOT MAKE MANUAL REVISIONS TO MASTER

ISSUE NUMBER

ORIGINAL

1

| 342 / 392 Card Edge Connector<br>Mounting Options |                                                                                                                                     | ACAD REFERENCE NO. 342 ENG MASTER |         |           |  |  |
|---------------------------------------------------|-------------------------------------------------------------------------------------------------------------------------------------|-----------------------------------|---------|-----------|--|--|
|                                                   |                                                                                                                                     | DRAWN: J.LEE                      | DATE: O | CT. 06/09 |  |  |
|                                                   |                                                                                                                                     | CHECKED:                          | DATE:   |           |  |  |
| EDAC INC                                          | ARE THE PROPERTY OF EDAC INC.,AND — SHALL NOT BE REPRODUCED,OR COPIED OR USED AS THE BASIS FOR THE MANUFACTURE OR SALE OF APPARATUS | SCALE: NTS                        | SHEET : | 3 OF 3    |  |  |
| TORONTO, ONTARIO                                  |                                                                                                                                     | DRAWING NUMBER                    | •       | ISSUE     |  |  |
| YOUR CONNECTION TO QUALITY & SERVICE              |                                                                                                                                     | 342 Assembly                      |         | 1         |  |  |