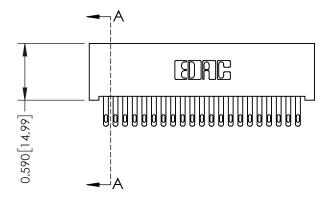

342 ENG MASTER J.LEE DATE: OCT. 06/09 SHEET 1 OF 3 NTS

342 Assembly

THIS IS A C.A.D. GENERATED DRAWING DO NOT MAKE MANUAL REVISIONS TO MASTER. ISSUE NUMBER

ORIGINAL

1

| 342 / 392 Series Card Edge Connector<br>Contact Bend Detail |                                                                                                                                   | ACAD REFERENCE NO. 342 ENG MASTER |             |          |          |
|-------------------------------------------------------------|-----------------------------------------------------------------------------------------------------------------------------------|-----------------------------------|-------------|----------|----------|
|                                                             |                                                                                                                                   | DRAWN:                            | J.LEE       | DATE: OC | T. 06/09 |
|                                                             |                                                                                                                                   | CHECKED                           | ):          | DATE:    |          |
| EDAC INC                                                    | ARE THE PROPERTY OF EDAC INC.,AND SHALL NOT BE REPRODUCED,OR COPIED OR USED AS THE BASIS FOR THE MANUFACTURE OR SALE OF APPARATUS | SCALE:                            | NTS         | SHEET :  | 2 OF 3   |
| TORONTO, ONTARIO                                            |                                                                                                                                   | DRAWING                           | NUMBER      |          | ISSUE    |
| YOUR CONNECTION TO QUALITY & SERVICE                        |                                                                                                                                   | 3                                 | 42 Assembly |          | 1        |