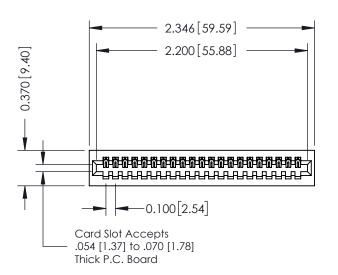

## **See Accompanying Pages for:**

- **Contact Bend Details**
- **Mounting Options**

| 342 / 392 Card Edge Connector |
|-------------------------------|
| Part Number: 342-021-500-101  |

YOUR CONNECTION TO QUALITY & SERVICE

342 ENG MASTER J.LEE DATE: OCT. 06/09 SHEET 1 OF 3 NTS

342 Assembly

THIS IS A C.A.D. GENERATED DRAWING DO NOT MAKE MANUAL REVISIONS TO MASTER. ISSUE NUMBER

ORIGINAL

1

| 342 / 392 Series Card Edge Connector<br>Contact Bend Detail |                                                                                                                                   | ACAD REFERENCE NO. 342 ENG MASTER |             |          |          |
|-------------------------------------------------------------|-----------------------------------------------------------------------------------------------------------------------------------|-----------------------------------|-------------|----------|----------|
|                                                             |                                                                                                                                   | DRAWN:                            | J.LEE       | DATE: OC | T. 06/09 |
|                                                             |                                                                                                                                   | CHECKED                           | ):          | DATE:    |          |
| EDAC INC                                                    | ARE THE PROPERTY OF EDAC INC.,AND SHALL NOT BE REPRODUCED,OR COPIED OR USED AS THE BASIS FOR THE MANUFACTURE OR SALE OF APPARATUS | SCALE:                            | NTS         | SHEET :  | 2 OF 3   |
| TORONTO, ONTARIO                                            |                                                                                                                                   | DRAWING                           | NUMBER      |          | ISSUE    |
| YOUR CONNECTION TO QUALITY & SERVICE                        |                                                                                                                                   | 3                                 | 42 Assembly |          | 1        |