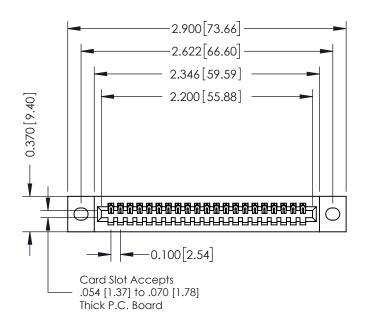

## **See Accompanying Pages for:**

- **Contact Bend Details**
- **Mounting Options**

| 342 / 392 Card Edge Connector |
|-------------------------------|
| Part Number: 342-021-500-102  |

|   | ACAD REFERENCE NO. 342 ENG MAS |                  |  |  |
|---|--------------------------------|------------------|--|--|
|   | DRAWN: J.LEE                   | DATE: OCT. 06/09 |  |  |
|   | CHECKED:                       | DATE:            |  |  |
|   | SCALE: NTS                     | SHEET 1 OF 3     |  |  |
| ) | DRAWING NUMBER                 | ISSUE            |  |  |