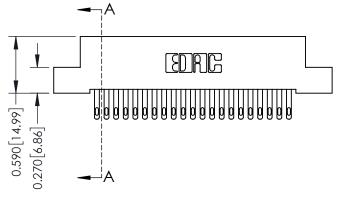

## **Contact Detail**

500-Wire Hole .050x.025(1.27x0.64) - Tail LG=.270(6.86) .100 [2.54] Contact Spacing x .200 [5.08] Row Spacing

## 0.410[10.41] **SECTION A-A**