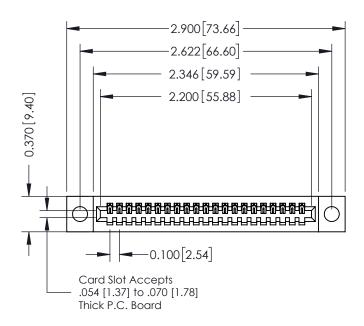

## **See Accompanying Pages for:**

- **Contact Bend Details**
- **Mounting Options**

| 342 / 392 Card Edge Connector |
|-------------------------------|
| Part Number: 342-021-524-104  |

YOUR CONNECTION TO QUALITY & SERVICE