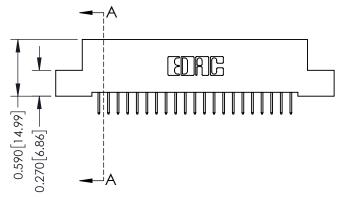

## **Mounting Option**

04-.156 (3.96) Dia. Mounting Holes

## **Contact Detail**

524-P.C. Tail .018 Sq.(0.46 Sq.) - Tail LG=.185(4.70) .100 [2.54] Contact Spacing x .200 [5.08] Row Spacing







## 0.410[10.41] SECTION A-A

## **See Accompanying Pages for:**

- **Contact Bend Details**
- **Mounting Options**

| 342 / 392 Card Edge Connector |
|-------------------------------|
| Part Number: 342-021-524-104  |

YOUR CONNECTION TO QUALITY & SERVICE

|   | ACAD REFERENCE NO. 342 ENG MAST |                  |  |  |
|---|---------------------------------|------------------|--|--|
|   | DRAWN: J.LEE                    | DATE: OCT. 06/09 |  |  |
|   | CHECKED:                        | DATE:            |  |  |
|   | SCALE: NTS                      | SHEET 1 OF 3     |  |  |
| 0 | DRAWING NUMBER                  | ISSUE            |  |  |

342 Assembly

THIS IS A C.A.D. GENERATED DRAWING DO NOT MAKE MANUAL REVISIONS TO MASTER. ISSUE NUMBER

ORIGINAL

1



| 342 / 392 Series Card Edge Con