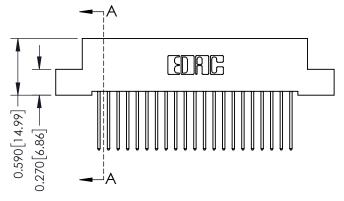

## **Contact Detail**

540-Wire Wrap .025 Sq.(0.64 Sq.) - Tail LG=.570(14.48) .100 [2.54] Contact Spacing x .200 [5.08] Row Spacing

0.410[10.41]

SECTION A-A

342 ENG MASTER