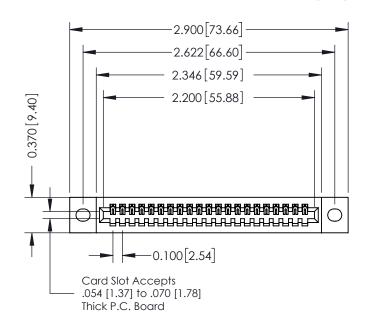

## 342 / 392 Card Edge Connector Part Number: 342-021-540-102

YOUR CONNECTION TO QUALITY & SERVICE

|   | DRAWN: J.LEE   | DATE: O | CT. 06/09 |
|---|----------------|---------|-----------|
|   | CHECKED:       | DATE:   |           |
|   | SCALE: NTS     | SHEET ' | 1 OF 3    |
| D | DRAWING NUMBER |         | ISSUE     |
|   | 342 Assembly   |         | 1         |

SECTION A-A

342 ENG MASTER