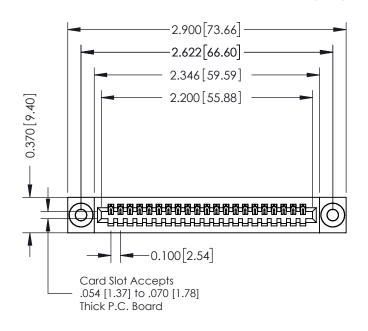

## 342 / 392 Card Edge Connector Part Number: 342-021-542-103

YOUR CONNECTION TO QUALITY & SERVICE

|   | DRAWN: J.LEE   | DATE: OCT. 06/09 |        |  |  |  |
|---|----------------|------------------|--------|--|--|--|
|   | CHECKED:       | DATE:            |        |  |  |  |
|   | SCALE: NTS     | SHEET            | 1 OF 3 |  |  |  |
| D | DRAWING NUMBER |                  | ISSUE  |  |  |  |
|   | 342 Assembly   |                  | 1      |  |  |  |