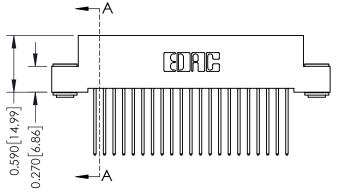

## **Mounting Option**

03-.116 (2.95) I.D. Floating Eyelets

## **Contact Detail**

542-Wire Wrap .025 Sq.(0.64 Sq.) - Tail LG=.655(16.64) .100 [2.54] Contact Spacing x .200 [5.08] Row Spacing

0.410[10.41]





## 342 / 392 Card Edge Connector Part Number: 342-021-542-103

YOUR CONNECTION TO QUALITY & SERVICE

|   | DRAWN: J.LEE   | DATE: OCT. 06/09 |        |  |  |  |
|---|----------------|------------------|--------|--|--|--|
|   | CHECKED:       | DATE:            |        |  |  |  |
|   | SCALE: NTS     | SHEET            | 1 OF 3 |  |  |  |
| D | DRAWING NUMBER |                  | ISSUE  |  |  |  |
|   | 342 Assembly   |                  | 1      |  |  |  |

ACAD REFERENCE NO. 342 ENG MASTER

**SECTION A-A** 

## **See Accompanying Pages for:**

- **Contact Bend Details**
- **Mounting Options**

THIS IS A C.A.D. GENERATED DRAWING DO NOT MAKE MANUAL REVISIONS TO MASTER. ISSUE NUMBER

ORIGINAL

1



| 342 / 392 Series Card Edge Connector Contact Bend Detail |