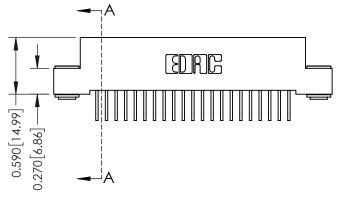

Mounting Option 03-.116 (2.95) I.D. Floating Eyelets

**Contact Detail** 

558-90 Degree Bend (Code 541 Contacts) .100 [2.54] Contact Spacing x .200 [5.08] Row Spacing





## 0.410[10.41] **SECTION A-A**

## **See Accompanying Pages for:**

- **Contact Bend Details**
- **Mounting Options**

342 / 392 Card Edge Connector Part Number: 342-021-558-103

YOUR CONNECTION TO QUALITY & SERVICE

|   | ACAD REFERENCE NO | . 342 ENG MASTER |  |  |  |
|---|-------------------|------------------|--|--|--|
|   | DRAWN: J.LEE      | DATE: OCT. 06/09 |  |  |  |
|   | CHECKED:          | DATE:            |  |  |  |
|   | SCALE: NTS        | SHEET 1 OF 3     |  |  |  |
| 0 | DRAWING NUMBER    | ISSUE            |  |  |  |

342 Assembly

THIS IS A C.A.D. GENERATED DRAWING DO NOT MAKE MANUAL REVISIONS TO MASTER. ISSUE NUMBER

ORIGINAL

1



| 342 / 392 Series Card Edge           | ACAD REFERENCE NO. 342 ENG MASTER