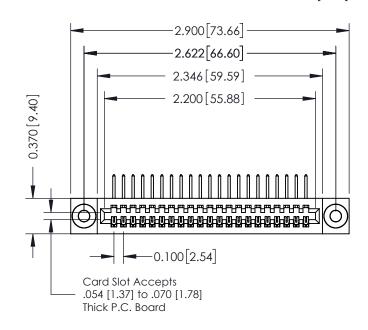

## **See Accompanying Pages for:**

- **Contact Bend Details**
- **Mounting Options**

342 / 392 Card Edge Connector Part Number: 342-021-558-103

YOUR CONNECTION TO QUALITY & SERVICE

|   | ACAD REFERENCE NO | . 342 ENG MASTER |  |  |  |
|---|-------------------|------------------|--|--|--|
|   | DRAWN: J.LEE      | DATE: OCT. 06/09 |  |  |  |
|   | CHECKED:          | DATE:            |  |  |  |
|   | SCALE: NTS        | SHEET 1 OF 3     |  |  |  |
| 0 | DRAWING NUMBER    | ISSUE            |  |  |  |